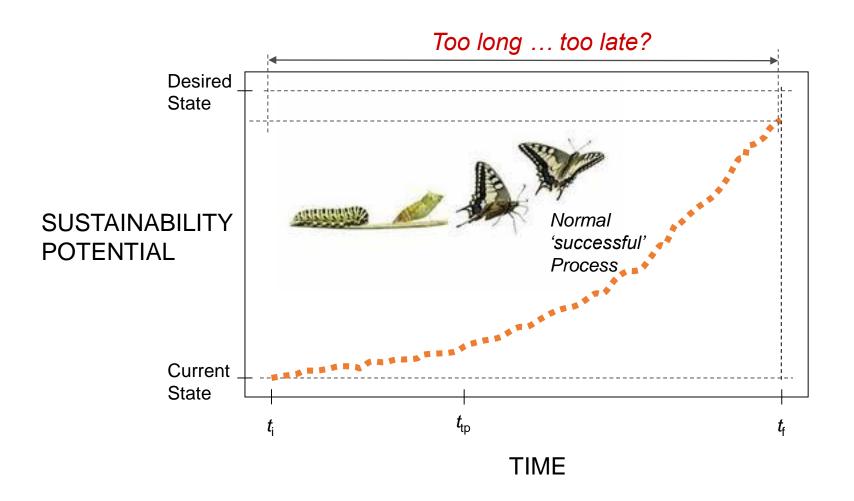

#### Transition Success or Failure?

#### Transition Success or Failur

May be the difference between the 'big crunch' & human survival

Everyone has a role!