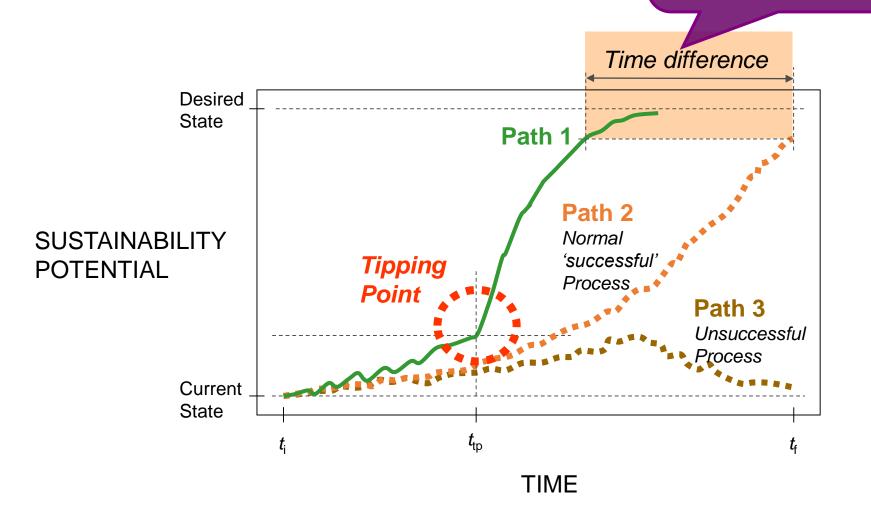

Bambu Indah in Architectural Digest John

Go for bold 'tipping point' options!

#### Transition Success or Failure?

#### Transition Success or Failur

May be the difference between the 'big crunch' & human survival

Everyone has a role!