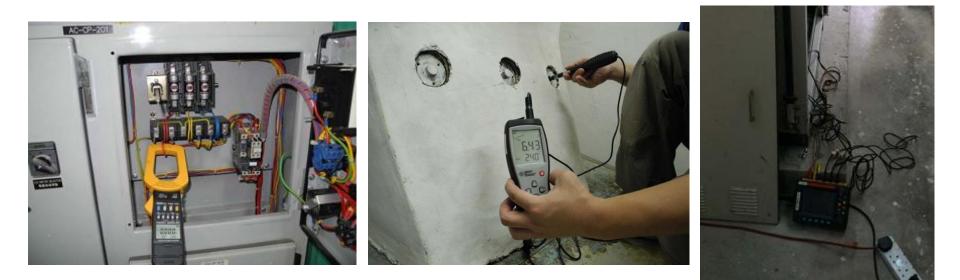

### **Installation of Power Meters**

- Separately monitoring of power consumption
  - Chiller Plant
  - Air Handling Units
  - Lighting system

Organisers:

- Lift Installation
- Small power

Installation of Power Meter

# **Installation of Energy Meters**

- To evaluate energy consumption of air-conditioning
- To be adopted as a factor of Green Lease

13

**Energy Meter** 

Building Energy Efficiency in Hong Kong: Case Study of a Commercial Building with BEAM Plus Provisional Platinum Rating (Existing Buildings)