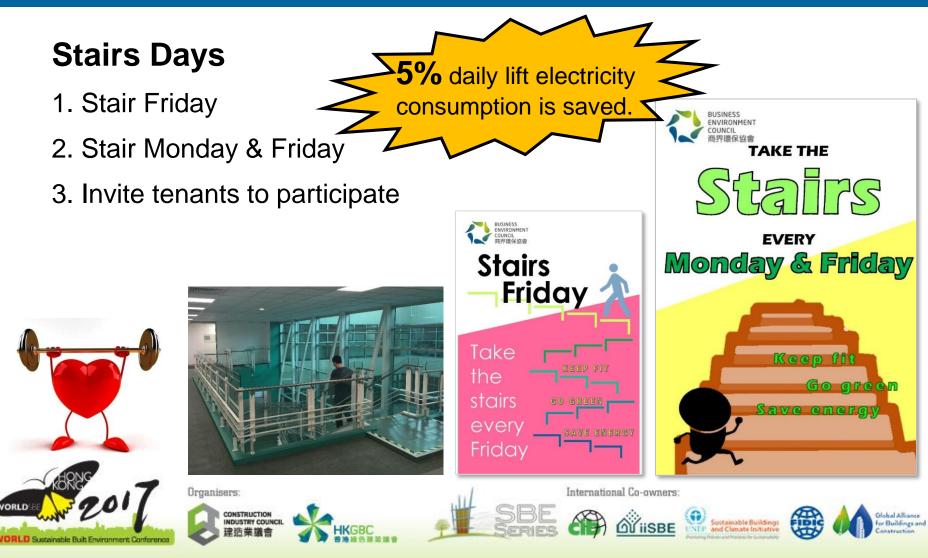

# **Lighting Energy Saving Measures**

Reduce excessive lighting

Lighting zones

Light Off during Lunch

Building Energy Efficiency in Hong Kong: Case Study of a Commercial Building with BEAM Plus Provisional Platinum Rating (Existing Buildings)