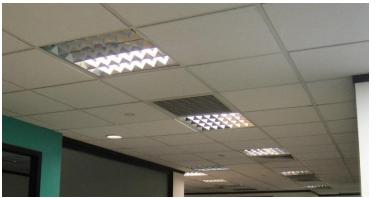

# **Lighting Upgrade**

| BEC Office         | No. of<br>Luminaire | Unit Power of<br>Luminaire (W) | Annual Power<br>Consumption (kWh) |
|--------------------|---------------------|--------------------------------|-----------------------------------|
| T8 Florescent Tube | 207                 | 60                             | 19,698                            |
| LED Panel          | 111                 | 40                             | 9,490                             |
| Improvement        | 96 Reduced          | 33% Reduced                    | 52% Reduced                       |
|                    |                     |                                |                                   |

## Lighting Upgrade – Wide Adoption of LED

10

Building Energy Efficiency in Hong Kong: Case Study of a Commercial Building with BEAM Plus Provisional Platinum Rating (Existing Buildings)

BEC – HQs Transformation | Energy Retrofit Measures | Driving Behavioural Changes | Achievement