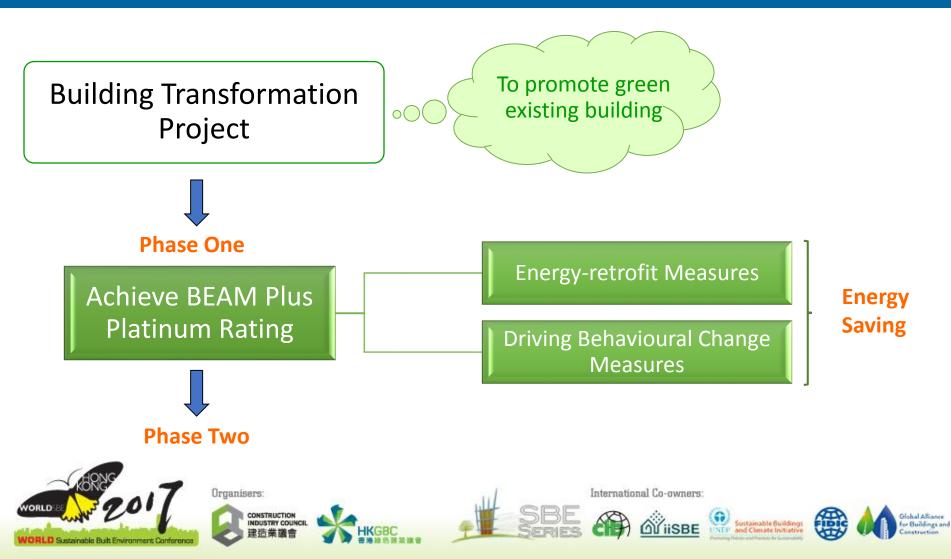

BEC – HQs Transformation | Energy Retrofit Measures | Driving Behavioural Changes | Achievement

Building Energy Efficiency in Hong Kong: Case Study of a Commercial Building with BEAM Plus Provisional Platinum Rating (Existing Buildings)

BEC – HQs Transformation | Energy Retrofit Measures | Driving Behavioural Changes | Achievement

TAXXXXXXXXX

**UHK** 

Hong Kong has more than 42,000 existing buildings.

Building Energy Efficiency in Hong Kong: Case Study of a Commercial Building with BEAM Plus Provisional Platinum Rating (Existing Buildings)