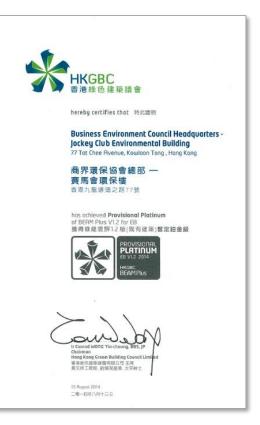

# **BEAM Plus Achievement**

| Category                     | Weighting (%) | Credits<br>Achieved |
|------------------------------|---------------|---------------------|
| Site Aspects                 | 18            | 16                  |
| Materials Aspects            | 12            | 4.4                 |
| Energy Use                   | 30            | 24.4                |
| Water Use                    | 15            | 10.7                |
| Indoor Environmental Quality | 25            | 19.2                |
| Innovations and Additions    | -             | 5                   |
|                              | Total         | 79.7                |

Achieved the Platinum Rating of Provisional Assessment under the BEAM Plus Existing Buildings (V1.2)

Organisers:

CONSTRUCTION

Sustainable Building

International Co-owners:

**iiSBE** 

XXXXXXXXXX

Building Energy Efficiency in Hong Kong: Case Study of a Commercial Building with BEAM Plus Provisional Platinum Rating (Existing Buildings)