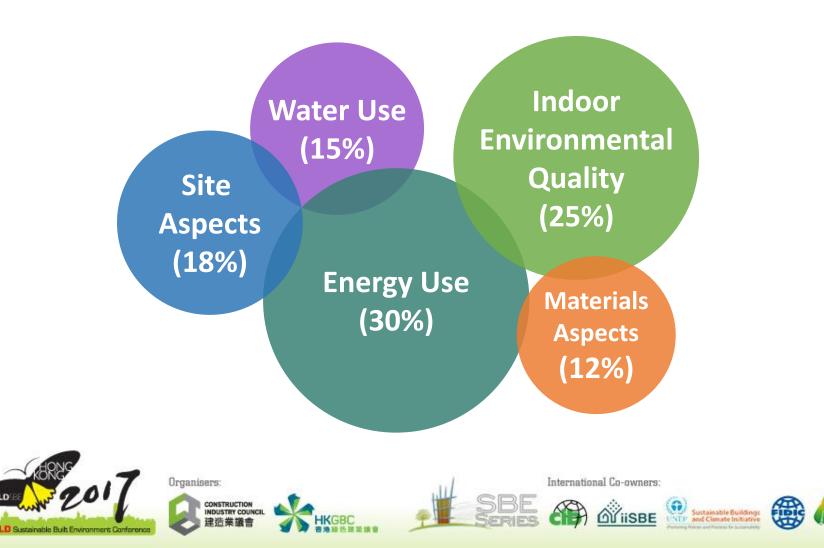

# **BEAM Plus Achievement**

| Category                     | Weighting (%) | Credits<br>Achieved |
|------------------------------|---------------|---------------------|
| Site Aspects                 | 18            | 16                  |
| Materials Aspects            | 12            | 4.4                 |
| Energy Use                   | 30            | 24.4                |
| Water Use                    | 15            | 10.7                |
| Indoor Environmental Quality | 25            | 19.2                |
| Innovations and Additions    | -             | 5                   |
|                              | Total         | 79.7                |