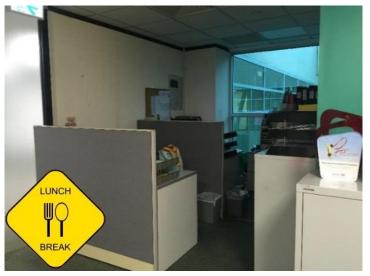

# **Lighting Energy Saving Measures**

Reduce excessive lighting

Lighting zones

Light Off during Lunch

Building Energy Efficiency in Hong Kong: Case Study of a Commercial Building with BEAM Plus Provisional Platinum Rating (Existing Buildings)