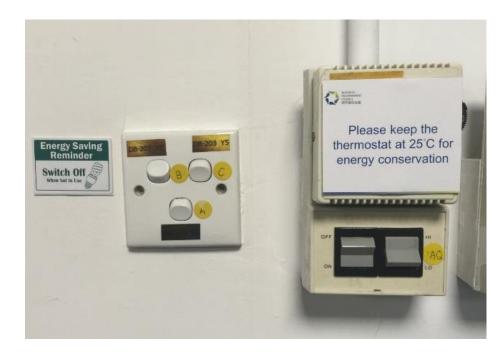

# **Energy Saving Reminder**

18

TXXXXXXXXX

Building Energy Efficiency in Hong Kong: Case Study of a Commercial Building with BEAM Plus Provisional Platinum Rating (Existing Buildings)