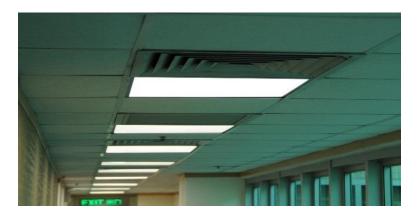

# **Lighting Upgrade**

| BEC Office         | No. of<br>Luminaire | Unit Power of<br>Luminaire (W) | Annual Power<br>Consumption (kWh) |
|--------------------|---------------------|--------------------------------|-----------------------------------|
| T8 Florescent Tube | 207                 | 60                             | 19,698                            |
| LED Panel          | 111                 | 40                             | 9,490                             |
| Improvement        | 96 Reduced          | 33% Reduced                    | 52% Reduced                       |
|                    |                     |                                |                                   |

## Lighting Upgrade – Wide Adoption of LED

10

Building Energy Efficiency in Hong Kong: Case Study of a Commercial Building with BEAM Plus Provisional Platinum Rating (Existing Buildings)

BEC – HQs Transformation | Energy Retrofit Measures | Driving Behavioural Changes | Achievement