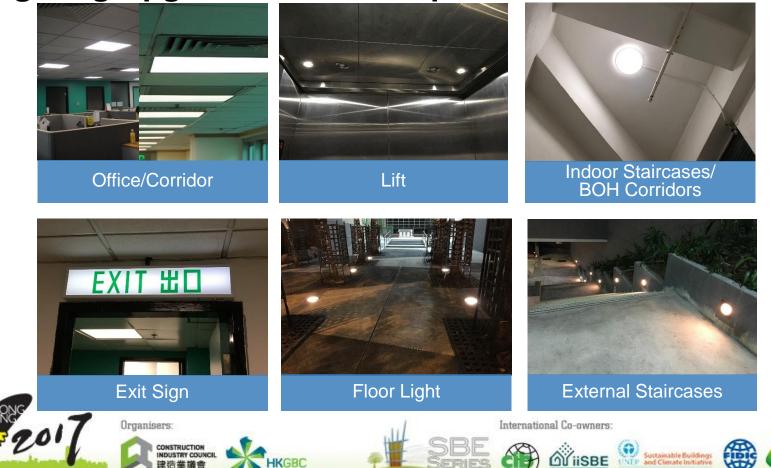

# **Installation of Lighting Sensors**

Occupancy Sensor at Toilet & LG/F

11

WYYYY XXXX

Building Energy Efficiency in Hong Kong: Case Study of a Commercial Building with BEAM Plus Provisional Platinum Rating (Existing Buildings)