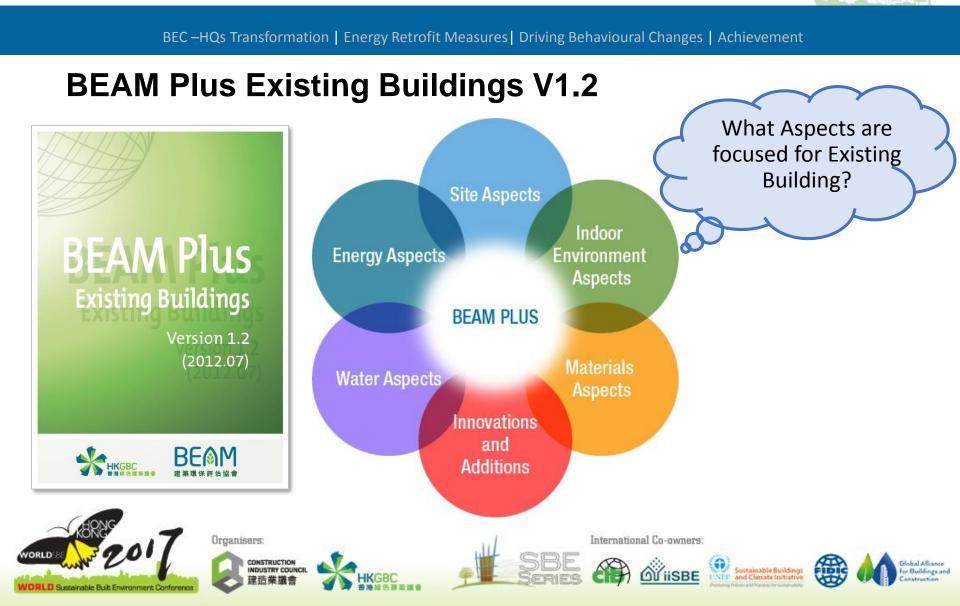

# **BEAM Plus Achievement**

| Category                     | Weighting (%) | Credits<br>Achieved |
|------------------------------|---------------|---------------------|
| Site Aspects                 | 18            | 16                  |
| Materials Aspects            | 12            | 4.4                 |
| Energy Use                   | 30            | 24.4                |
| Water Use                    | 15            | 10.7                |
| Indoor Environmental Quality | 25            | 19.2                |
| Innovations and Additions    | -             | 5                   |
|                              | Total         | 79.7                |