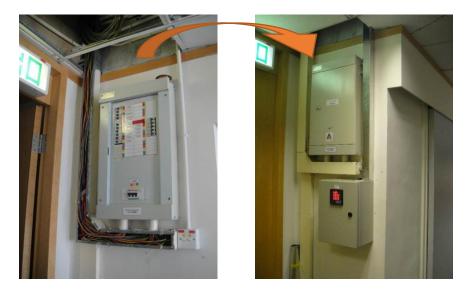

### **Installation of Power Meters**

- Separately monitoring of power consumption
  - Chiller Plant
  - Air Handling Units
  - Lighting system

Organisers:

- Lift Installation
- Small power

Installation of Power Meter

International Co-owners:

Building Energy Efficiency in Hong Kong: Case Study of a Commercial Building with BEAM Plus Provisional Platinum Rating (Existing Buildings)