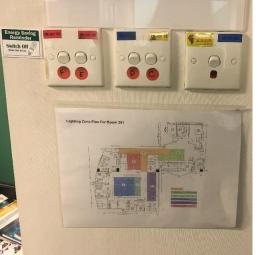

# **Lighting Energy Saving Measures**

Reduce excessive lighting

Lighting zones

Light Off during Lunch

Building Energy Efficiency in Hong Kong: Case Study of a Commercial Building with BEAM Plus Provisional Platinum Rating (Existing Buildings)