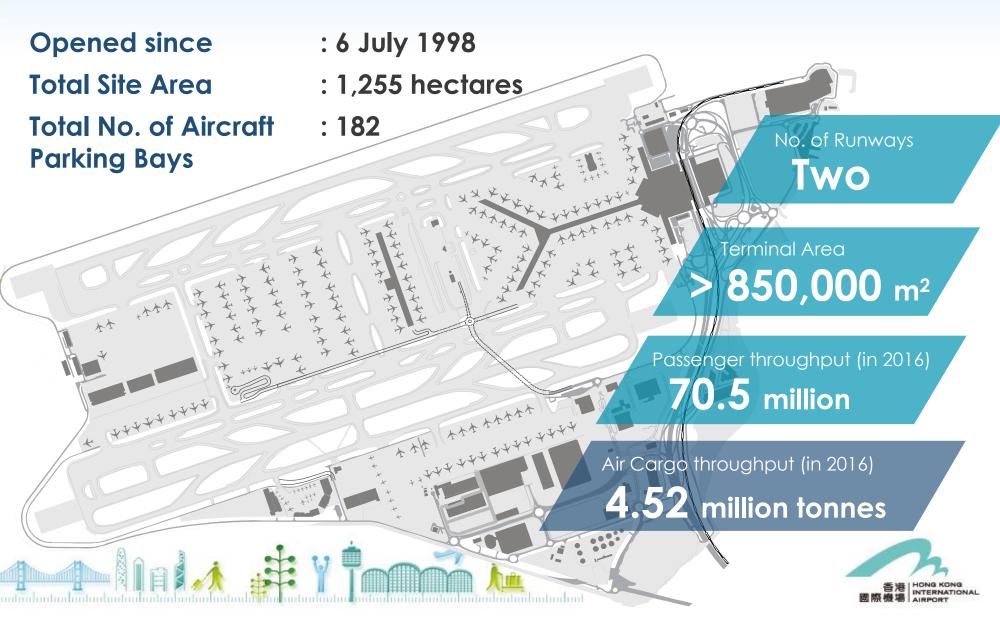

香港 HONG KONG INTERNATIONAL AIRPORT

# Hong Kong International Airport – A High Performance Transportation Hub By Design

Kevin Poole Executive Director, Third Runway Airport Authority Hong Kong 6 June 2017

# Hong Kong International Airport (HKIA)



landar badan ba





2017Apr26CCD

### **Overview of HKIA**



#### **Mega Transportation Network around HKIA**



#### **A Leading International Aviation Hub**

Over **100 airlines** operate around **1**,100 daily flights to over **190 destinations** worldwide, including 42 in Mainland China.

#### **Fast Growth of Air Traffic**







2017Apr26CCD

# **2RS Infrastructure development**

- Midfield Concourse (GFA: 105,000m<sup>2</sup>) opened December 2015
  - No. of aircraft parking positions at Midfield Concourse = 20
  - Access by extended Automated People Mover from T1
  - Building Awards & Recognition:
    - BEAM Plus V1.1 Final Gold (2017)
    - Grand Award in New Buildings Completed Project Category at Green Building Awards 2016
    - Winner of Engineering News Record Global Best Projects Awards (2016)
    - **Gold Award** in HK Awards for En