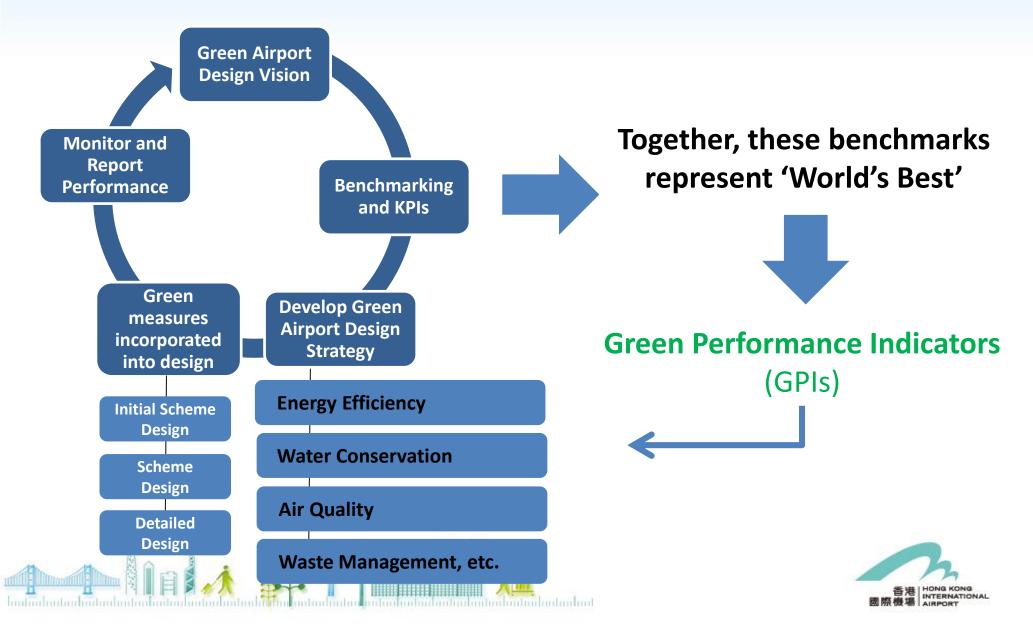

#### **HKIA Projects - Green Design Strategy**

#### Vision: HKIA as one of the World's Greenest Airports