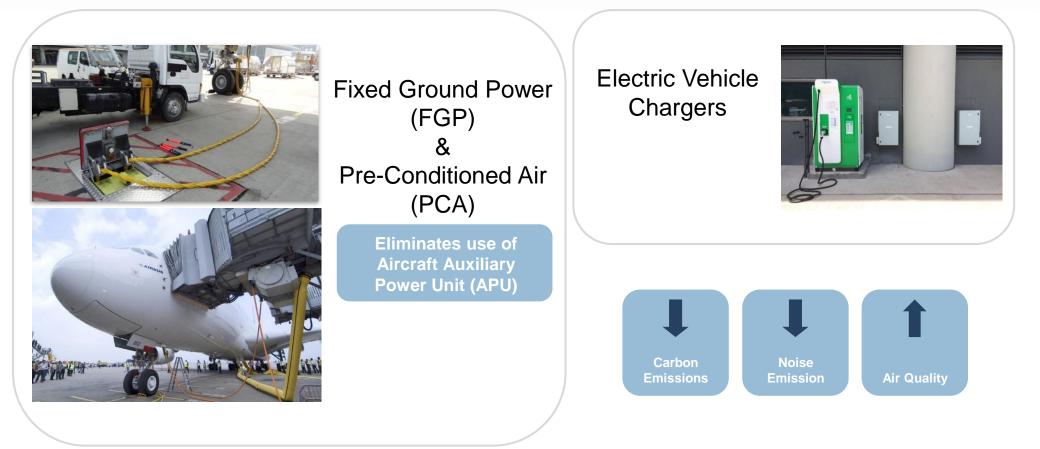

nd China.

#### **Fast Growth of Air Traffic**







2017Apr26CCD

# **2RS Infrastructure development**

- Midfield Concourse (GFA: 105,000m<sup>2</sup>) opened December 2015
  - No. of aircraft parking positions at Midfield Concourse = 20
  - Access by extended Automated People Mover from T1
  - Building Awards & Recognition:
    - BEAM Plus V1.1 Final Gold (2017)
    - Grand Award in New Buildings Completed Project Category at Green Building Awards 2016
    - Winner of Engineering News Record Global Best Projects Awards (2016)
    - **Gold Award** in HK Awards for Environmental Excellence (2013)





#### **Midfield Concourse**







#### Midfield Concourse Healthy, Comfortable, Stress-Free Environment







#### **HKIA Projects - Green Design Strategy**



## **Midfield Concourse**







#### **3RS is much more than building a new runway**



20170419CCD

# **Comprehensive 3RS EIA Study undertaken covering 12 Environmental Aspects**



untan budan and and and and and and and and a firm



## **3RS Buildings - Green Airport Design**

#### Vision: HKIA as one of the World's Greenest Airports











#### Passenger Experience View at Central Concourse







### **Turning HKIA into a Smart Airport**



HONG KONG

2016Nov10CCD

## Implement Emerging and Innovative Technologies



香港 HONG KONG INTERNATIONAL 國際機場 AIRPORT

I light built was

# **Thank You**