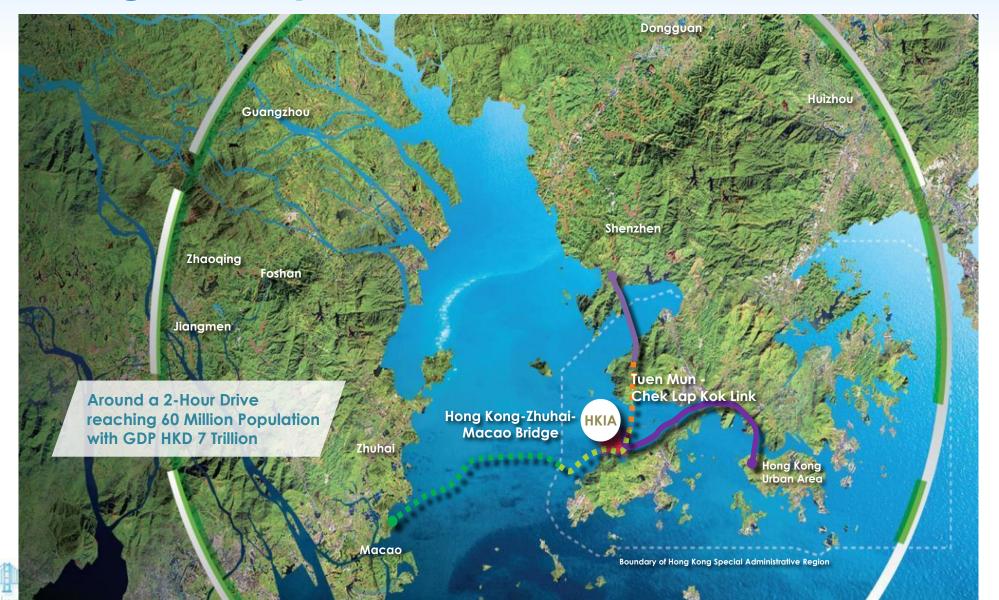

香港 HONG KONG INTERNATIONAL AIRPORT

# Hong Kong International Airport – A High Performance Transportation Hub By Design

Kevin Poole Executive Director, Third Runway Airport Authority Hong Kong 6 June 2017

# Hong Kong International Airport (HKIA)



landar badan ba





2017Apr26CCD

### **Overview of HKIA**



#### **Mega Transportation Network around HKIA**



#### **A Leading International Aviation Hub**

Over **100 airlines** operate around **1**,100 daily flights to over **190 destinations** worldwide, including 42 in Mainland China.

#### **Fast Growth of Air Traffic**







2017Apr26CCD

# **2RS Infrastructure development**

- Midfield Concourse (GFA: 105,000m<sup>2</sup>) opened December 2015
  - No. of aircraft parking positions at Midfield Concourse = 20
  - Access by extended Automated People Mover from T1
  - Building Awards & Recognition:
    - BEAM Plus V1.1 Final Gold (2017)
    - Grand Award in New Buildings Completed Project Category at Green Building Awards 2016
    - Winner of Engineering News Record Global Best Projects Awards (2016)
    - **Gold Award** in HK Awards for Environmental Excellence (2013)





#### **Midfield C