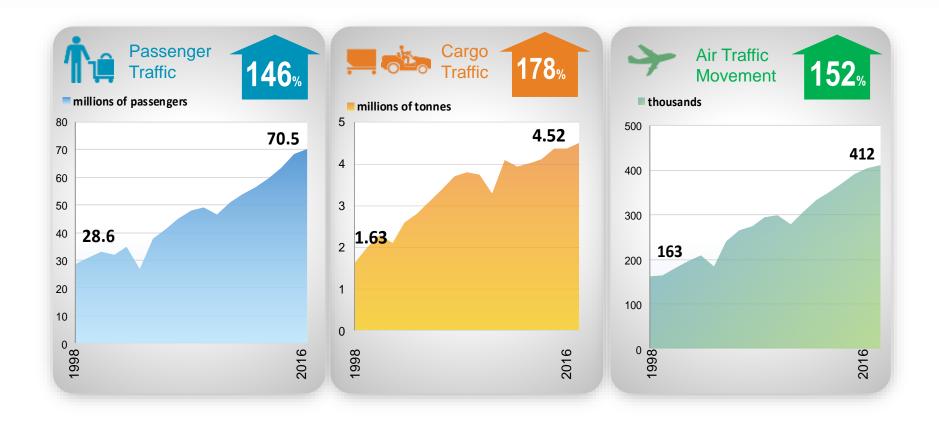

香港 HONG KONG INTERNATIONAL AIRPORT

# Hong Kong International Airport – A High Performance Transportation Hub By Design

Kevin Poole Executive Director, Third Runway Airport Authority Hong Kong 6 June 2017

# Hong Kong International Airport (HKIA)



landar badan ba





2017Apr26CCD

### **Overview of HKIA**



#### **Mega Transportation Network around HKIA**



#### **A Leading International Aviation Hub**

Over **100 airlines** operate around **1**,100 daily flights to over **190 destinations** worldwide, including 42 in Mainland China.

#### **Fast Growth of Air Traffic**







2017Apr26CCD

# **2RS Infrastructure development**

- Midfield Concourse (GFA: 105,000m<sup>2</sup>) opened December 2015
  - No. of aircraft parking positions at Midfield Concourse = 20
  - Access by extended Automated People Mover from T1
  - Building Awards & Recognition:
    - BEAM Plus V1.1 Final Gold (2017)
    - Grand Award in New Buildings Completed Project Category at Green Building Awards 2016
    - Winner of Engineering News Record Global Best Projects Awards (2016)
    - **Gold Award** in HK Awards for Environmental Excellence (2013)





#### **Midfield Concourse**







#### Midfield Concourse Healthy, Comfortable, Stress-Free Environment







#### **HKIA Projects - Green Design Strategy**



## **Midfield Concourse**







#### **3RS is much more than building a ne