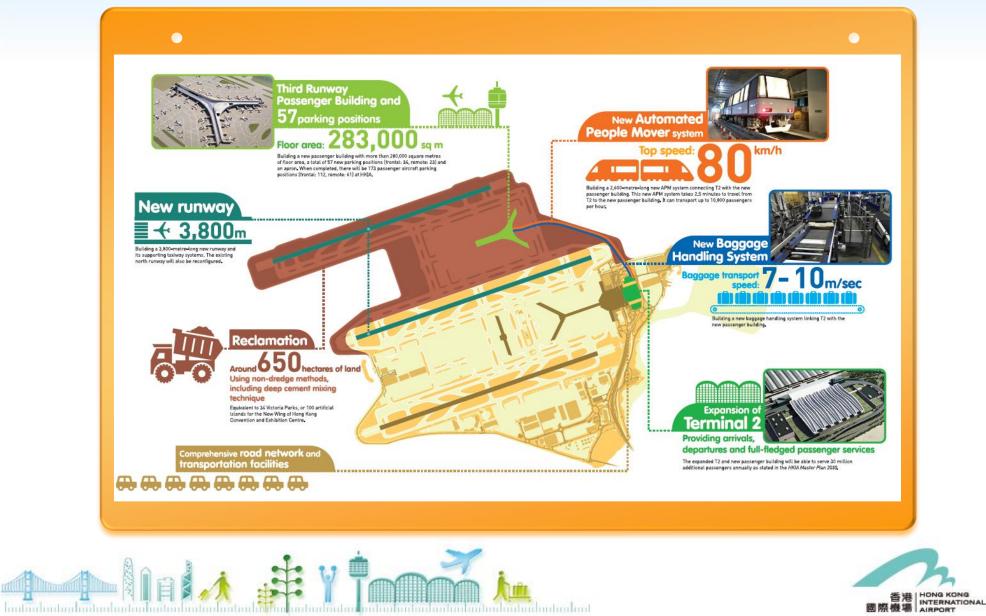

r26CCD

# **2RS Infrastructure development**

- Midfield Concourse (GFA: 105,000m<sup>2</sup>) opened December 2015
  - No. of aircraft parking positions at Midfield Concourse = 20
  - Access by extended Automated People Mover from T1
  - Building Awards & Recognition:
    - BEAM Plus V1.1 Final Gold (2017)
    - Grand Award in New Buildings Completed Project Category at Green Building Awards 2016
    - Winner of Engineering News Record Global Best Projects Awards (2016)
    - **Gold Award** in HK Awards for Environmental Excellence (2013)





#### **Midfield Concourse**







#### Midfield Concourse Healthy, Comfortable, Stress-Free Environment







#### **HKIA Projects - Green Design Strategy**



## **Midfield Concourse**







#### **3RS is much more than building a new runway**



20170419CCD

# **Comprehensive 3RS EIA Study undertaken covering 12 Environmental Aspects**



untan budan and and and and and and and and a firm



## **3RS Buildings - Green Airport Design**

#### Vision: HKIA as one of the World's Greenest Airports











#### Passenger Experience View at Central Concourse







### **Turning HKIA into a Smart Airport**



HONG KONG

2016Nov10CCD

## Implement Emerging and Innovative Technologies



香港 HONG KONG INTERNATIONAL 國際機場 AIRPORT

I light built was

# **Thank You**