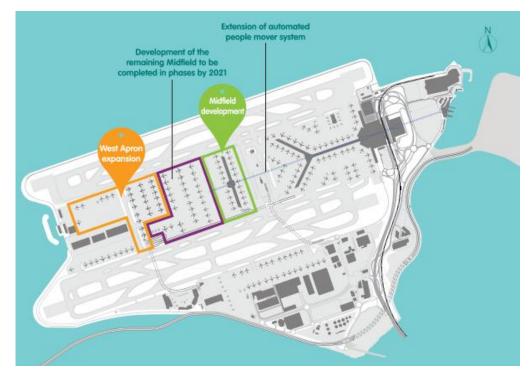

# **2RS Infrastructure development**

- Midfield Concourse (GFA: 105,000m<sup>2</sup>) opened December 2015
  - No. of aircraft parking positions at Midfield Concourse = 20
  - Access by extended Automated People Mover from T1
  - Building Awards & Recognition:
    - BEAM Plus V1.1 Final Gold (2017)
    - Grand Award in New Buildings Completed Project Category at Green Building Awards 2016
    - Winner of Engineering News Record Global Best Projects Awards (2016)
    - **Gold Award** in HK Awards for Environmental Excellence (2013)

#### **Midfield Concourse**