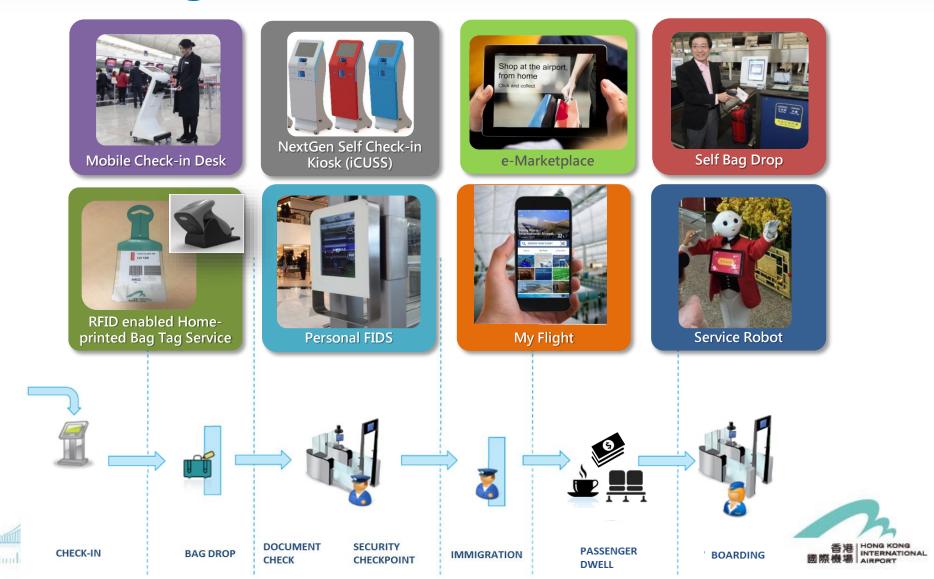

## Implement Emerging and Innovative Technologies

香港 HONG KONG INTERNATIONAL 國際機場 AIRPORT

I light built was