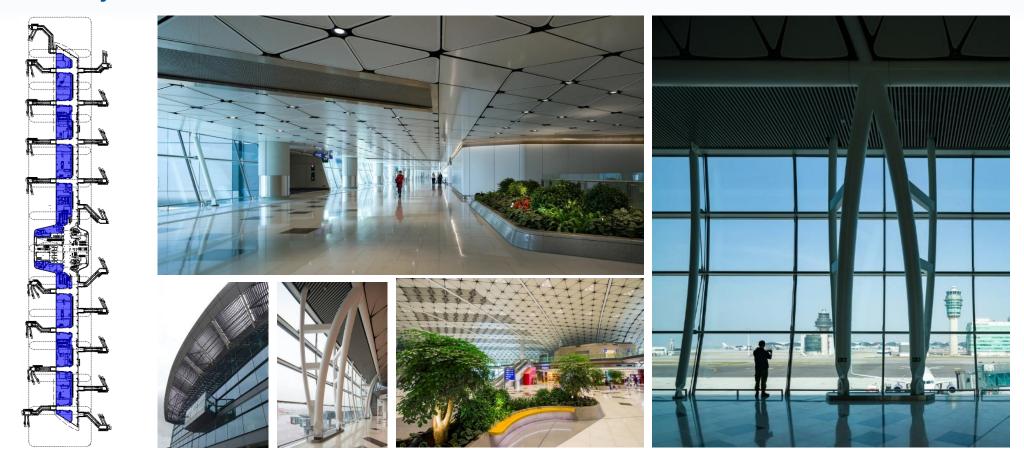

## **Midfield Concourse**

# **2RS Infrastructure development**

- Midfield Concourse (GFA: 105,000m<sup>2</sup>) opened December 2015
  - No. of aircraft parking positions at Midfield Concourse = 20
  - Access by extended Automated People Mover from T1
  - Building Awards & Recognition:
    - BEAM Plus V1.1 Final Gold (2017)
    - Grand Award in New Buildings Completed Project Category at Green Building Awards 2016
    - Winner of Engineering News Record Global Best Projects Awards (2016)
    - **Gold Award** in HK Awards for Environmental Excellence (2013)