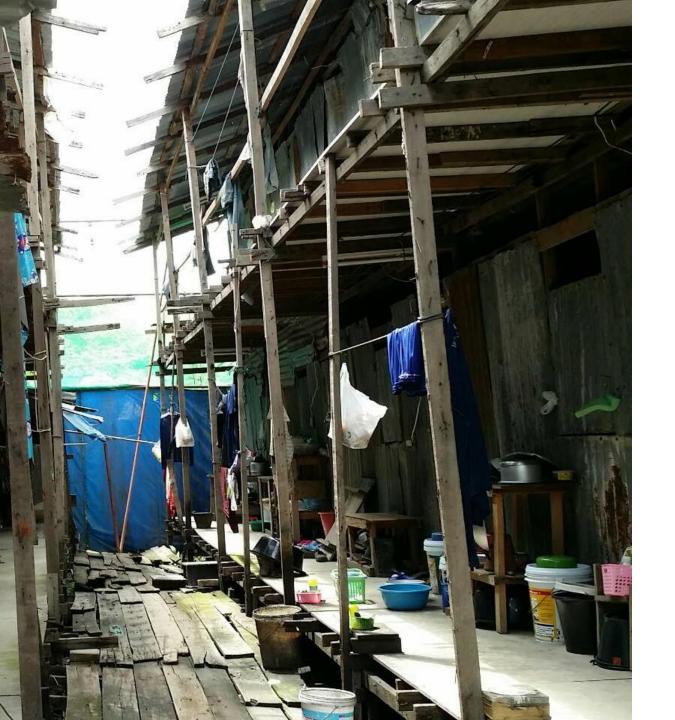

### **OFF-SITE LIVING CONDITION**

- Temporary Shelter
- Wood structure
- Tin roof and wall
- Dirty-Unhygienic
- Electrical and fire hazard
- Dark