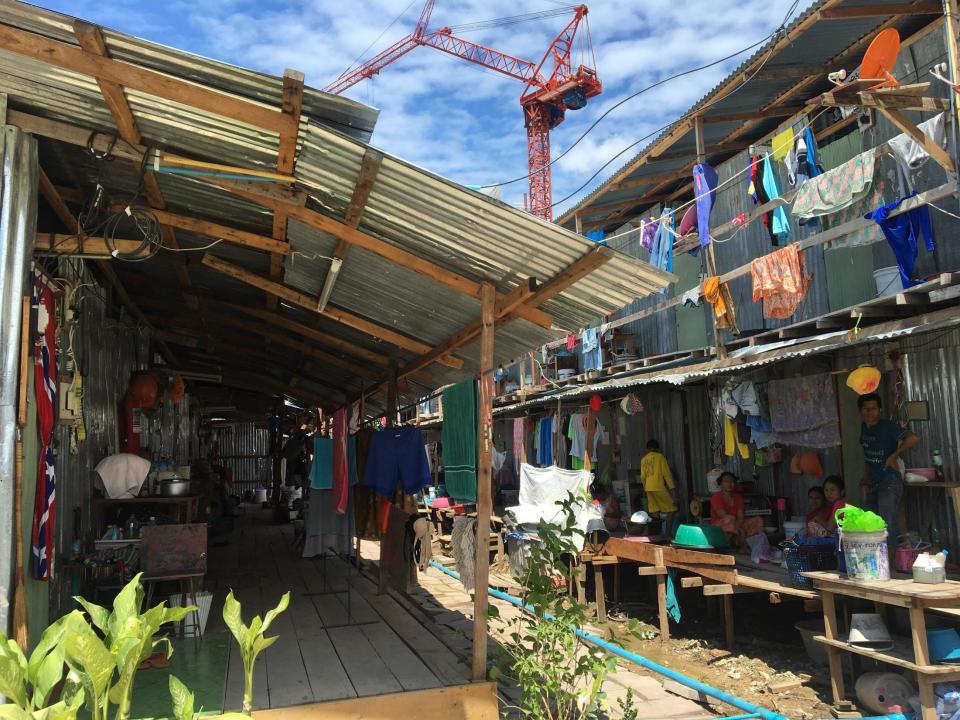

### **OFF-SITE LIVING CONDITION**

- Temporary Shelter
- Wood structure
- Tin roof and wall
- Dirty-Unhygienic
- Electrical and fire hazard
- Dark