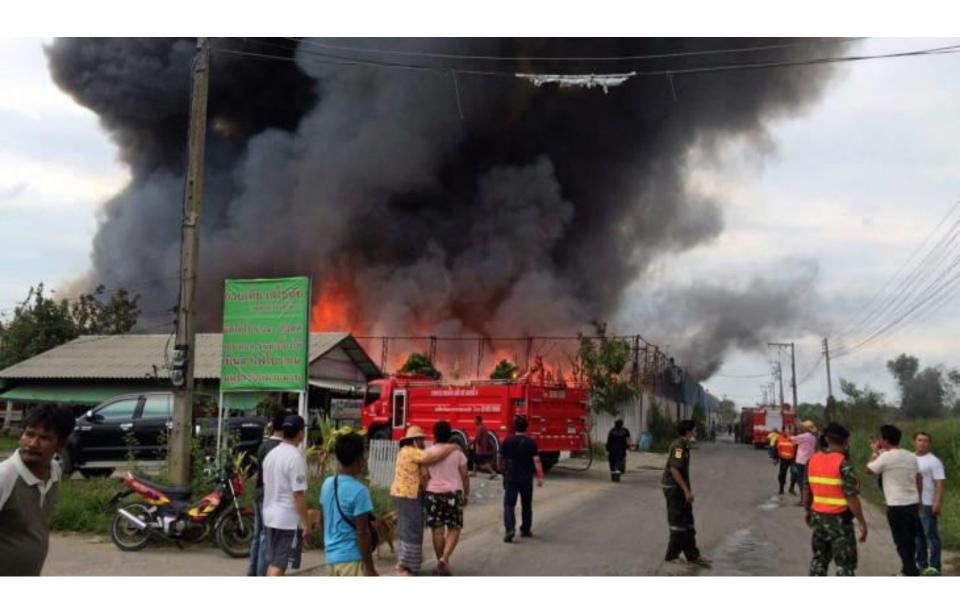

### **OFF-SITE LIVING CONDITION**

- Temporary Shelter
- Wood structure
- Tin roof and wall
- Dirty-Unhygienic
- Electrical and fire hazard
- Dark