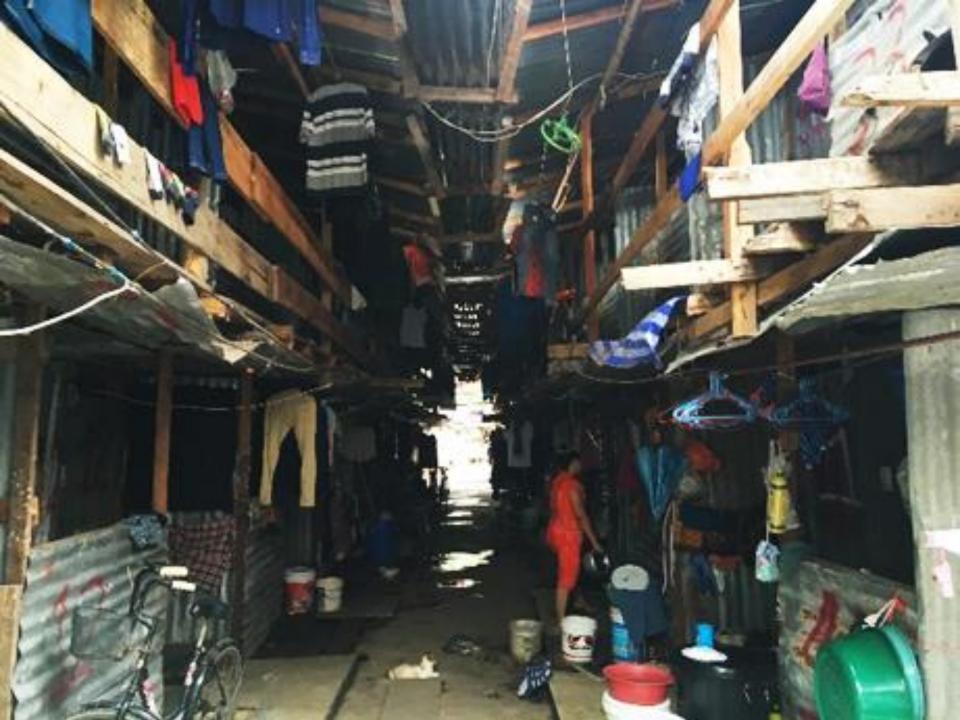

### **OFF-SITE LIVING CONDITION**

- Temporary Shelter
- Wood structure
- Tin roof and wall
- Dirty-Unhygienic
- Electrical and fire hazard
- Dark