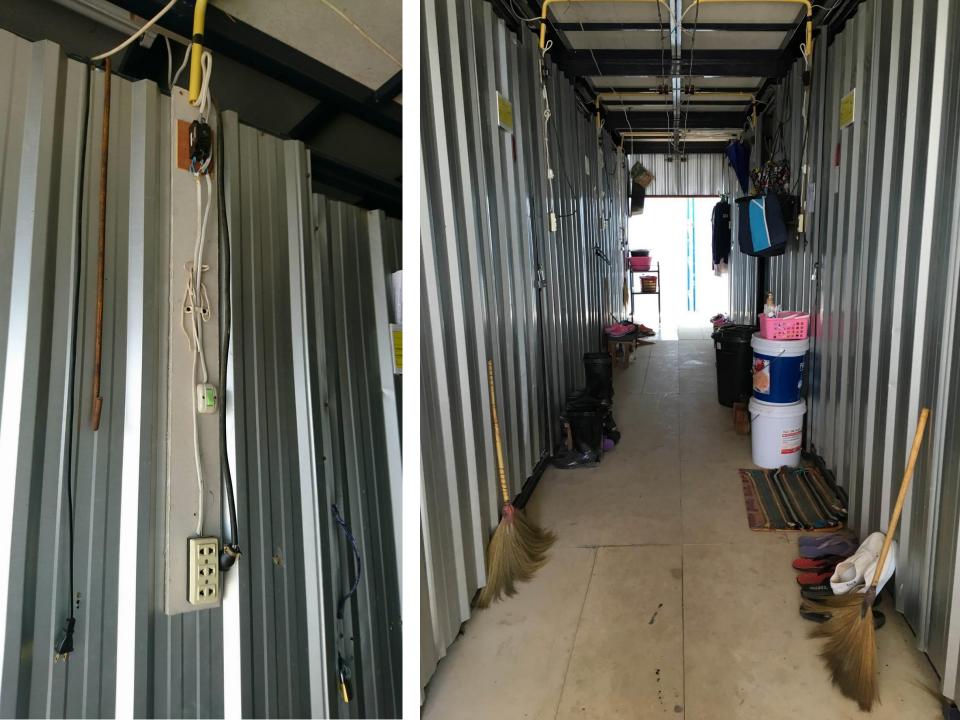

### **OFF-SITE LIVING CONDITION**

- Temporary Shelter
- Wood structure
- Tin roof and wall
- Dirty-Unhygienic
- Electrical and fire hazard
- Dark