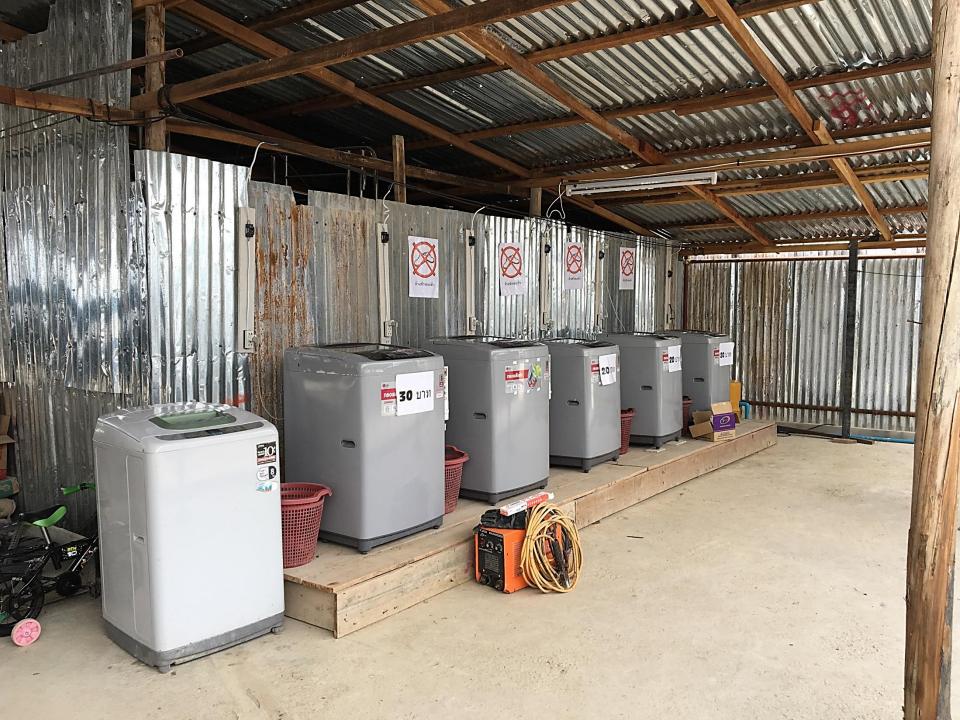

### **OFF-SITE LIVING CONDITION**

- Temporary Shelter
- Wood structure
- Tin roof and wall
- Dirty-Unhygienic
- Electrical and fire hazard
- Dark

## LPN Practical Guide for Construction Workers Camp