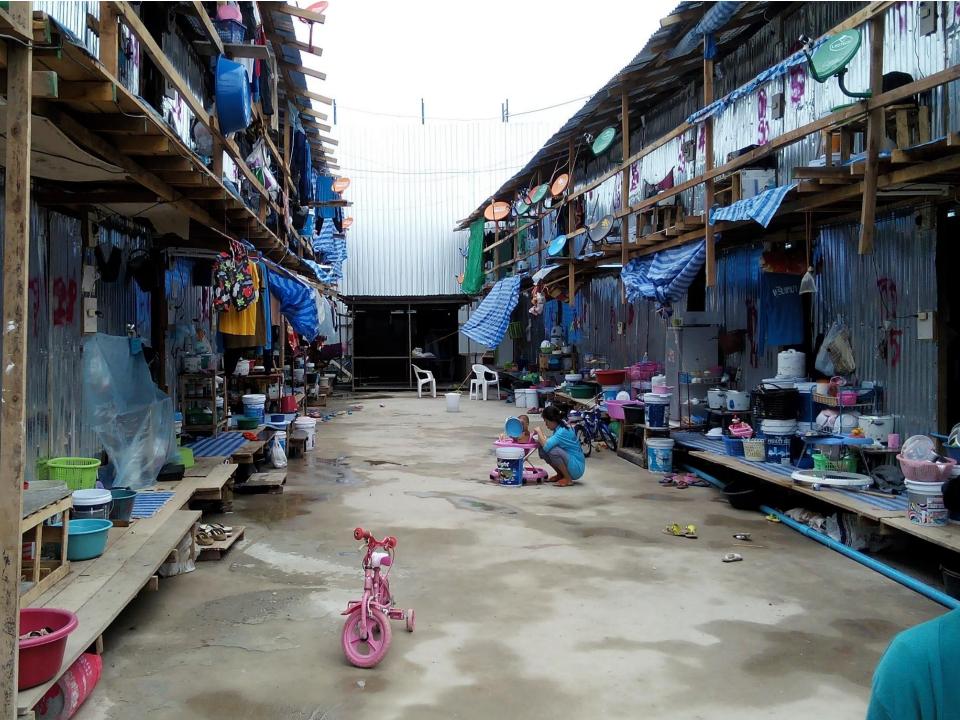

### **OFF-SITE LIVING CONDITION**

- Temporary Shelter
- Wood structure
- Tin roof and wall
- Dirty-Unhygienic
- Electrical and fire hazard
- Dark