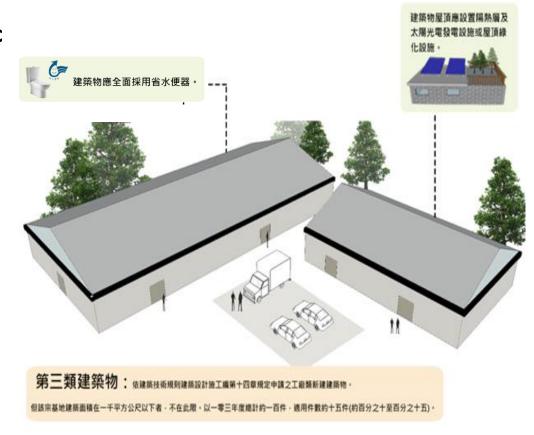

### ■ The third type of buildings

### type: factory buildings

- The roof of solar photovoltaic power generation facilities
- $\square$   $\triangleright$  water-saving toilets