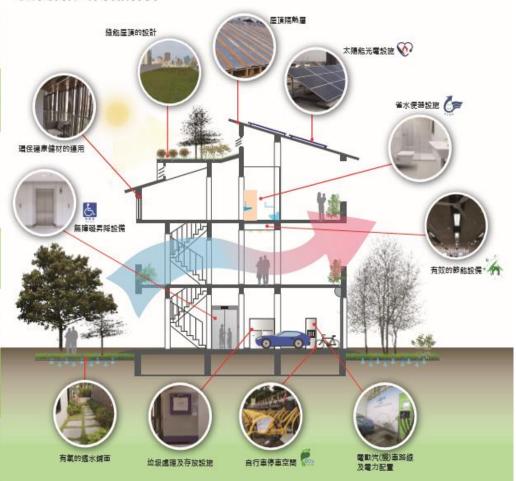

#### ●綠能屋頂及有氧的透水鋪面

透過屋頂上進行線化達到建築隔熱降溫,減 低室內空調使用、淨化空氣汙染等改善都市 生態環境。草坪讓雨水或其他水源通過人工 所鋪築的鋪面時,能滲入到墓底面。

屏東縣綠建築自治條例

#### ●立體線化

透過牆面綠化、陽台綠化、來增加「綠點 」的手法來提升整體的緣化量,建築物外 觀的立體線化能達到室內降溫的功效。

#### ● 通用設計

利用通用設計概念,使每空間提高使用性,讓男女老幼、 高齡者、身心障礙者等族群都可以使用。

#### ●有效的深遠陽

依挑籃或遮陽或陽台設計,可降 低建築物空調的耗,改善室內光 環境,減少日間人工照明。

#### ●環保建康健材的運用

大多數民眾使用室內空間約90%以 上的時間,與裝修建材的使用有過量 的情形,因此空間健康生活品質更加 重要,故納入環保健康得概念。

經由開口部設計,導入自然通風不但可 以提供通風功能、降低室內二氧化碳、 並改善室內空氣溫溼度及室內環境降溫

Department of Urban and Rural Development

英東縣政府域的發展企 90001英東縣英東市自由路527號

# Greening Roof and Solar Photovoltaic plan

### roof solar photovoltaic facilities

### extend balcony

### Universal design