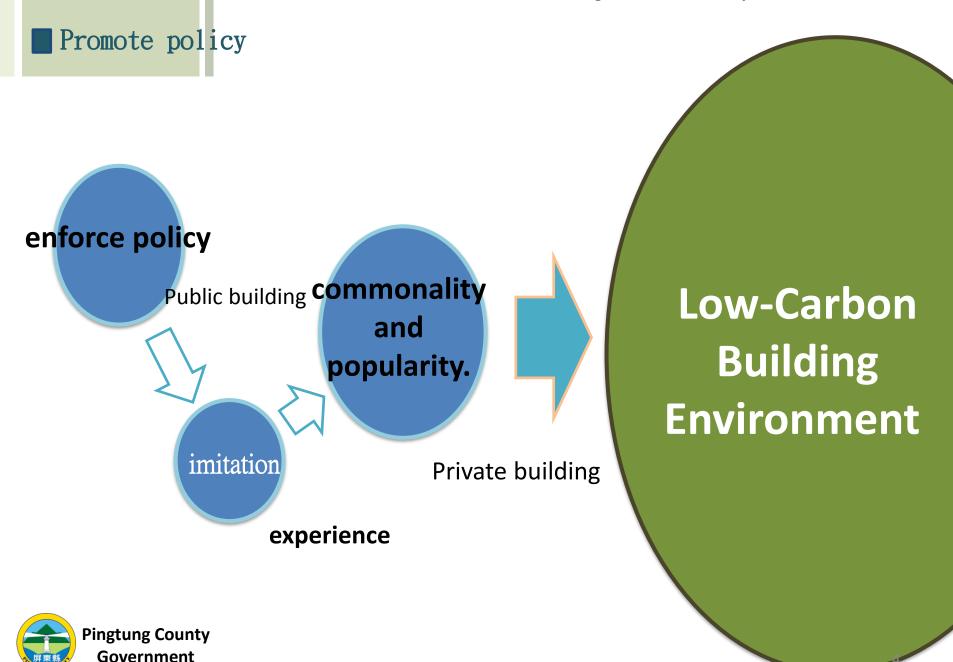

# Five types

The public new buildings

Over 16 floors buildings

Factory buildings

new Restaurants cram schools interior decoration

### The first type of buildings

type: schools, libraries, transportation terminals,

town halls, government offices

# ■ The second type of buildings

# type: Over 16 floors buildings (congregate housing)

- The roof of insulation layer solar photovoltaic power generation facilities
- 二、Garbage disposal facilities
- 三、 Green Building Materials
- 四、Bicycle parking space and shower facilities with separate dry and wet area
- 五、Water-saving toilets

### ■ The third type of buildings

### type: factory buildings

- The roof of solar photovoltaic power generation facilities
- $\square$   $\triangleright$  water-saving toilets

# ■ The fourth type of buildings

type: stores, restaurants, offices, schools, clinics.

- The roof of insulation layer \
  greening or solar photovoltaic
  power generation facilities
- $\square$   $\cdot$  Water-saving toilets
- 三、 Bicycle parking space
- 四、Permeable pavements

■ The fifth type of buildings

type: indoor space using energy-saving lamps

indoor space using energy-saving lamps