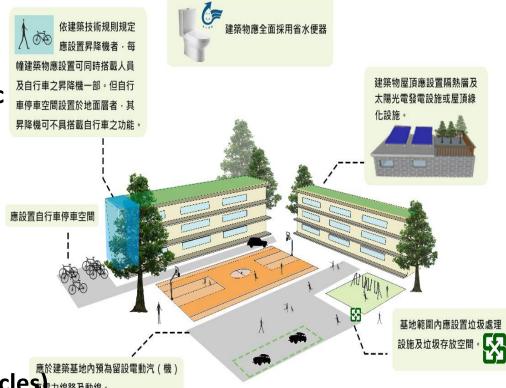

### The first type of buildings

type: schools, libraries, transportation terminals,

town halls, government offices

### **Executive items include:**

The roof of insulation layer squared greening or solar photovoltaic power generation facilities

- 二、Garbage disposal facilities
- 三、Water-saving toilets
- 四、Bicycle parking space
- 六、Power lines and traffic lines for

第一類建築物:指公有新建建築物。但本自治條例公布施行前預算已審議通

過或工程造價未達新臺幣三千萬元者,不在此限。

(適用類型以一零三年度統計共十六件,校舍七件、體育館四件及公家機關五件。)