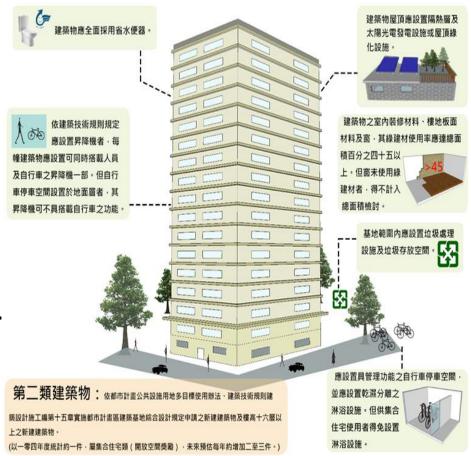

# ■ The second type of buildings

# type: Over 16 floors buildings (congregate housing)

- The roof of insulation layer solar photovoltaic power generation facilities
- 二、Garbage disposal facilities
- 三、 Green Building Materials
- 四、Bicycle parking space and shower facilities with separate dry and wet area
- 五、Water-saving toilets