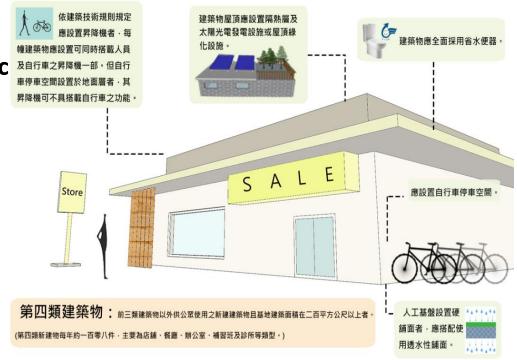

# ■ The fourth type of buildings

type: stores, restaurants, offices, schools, clinics.

- The roof of insulation layer \
  greening or solar photovoltaic
  power generation facilities
- $\square$   $\cdot$  Water-saving toilets
- 三、 Bicycle parking space
- 四、Permeable pavements