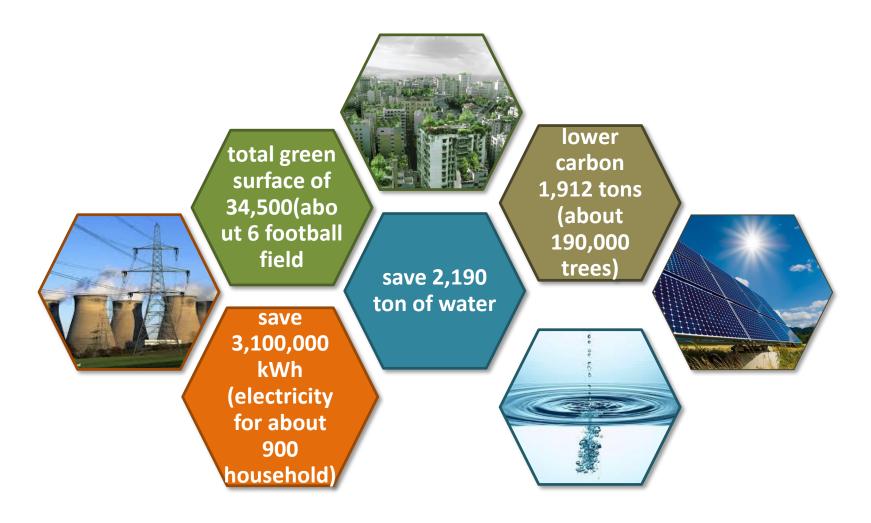

### Residential Building Design Feedback

we are developing a future plan that the Residential Building Design Feedback Program now, and It's will make residential space got more healthily, comfortable and energy saving