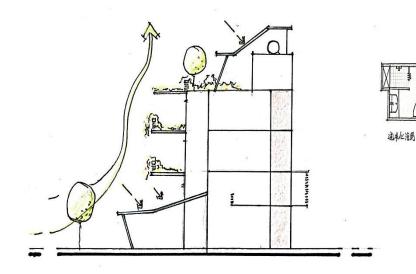

#### **田聰明基地設計準則**

#### ●綠能屋頂及有氧的透水鋪面

透過屋頂上進行線化達到建築隔熱降溫,減 低室內空調使用、淨化空氣汙染等改善都市 生態環境。草坪讓雨水或其他水源通過人工 所鋪築的鋪面時,能滲入到墓底面。

屏東縣綠建築自治條例

#### ●立體線化

透過牆面綠化、陽台綠化、來增加「綠點 」的手法來提升整體的緣化量,建築物外 觀的立體線化能達到室內降溫的功效。

#### ● 通用設計

利用通用設計概念,使每空間提高使用性,讓男女老幼、 高齡者、身心障礙者等族群都可以使用。

#### ●有效的深遠陽

依挑籃或遮陽或陽台設計,可降 低建築物空調的耗,改善室內光 環境,減少日間人工照明。

#### ●環保建康健材的運用

大多數民眾使用室內空間約90%以 上的時間,與裝修建材的使用有過量 的情形,因此空間健康生活品質更加 重要,故納入環保健康得概念。

經由開口部設計,導入自然通風不但可 以提供通風功能、降低室內二氧化碳、 並改善室內空氣溫溼度及室內環境降溫

Department of Urban and Rural Development

英東縣政府域的發展企 90001英東縣英東市自由路527號