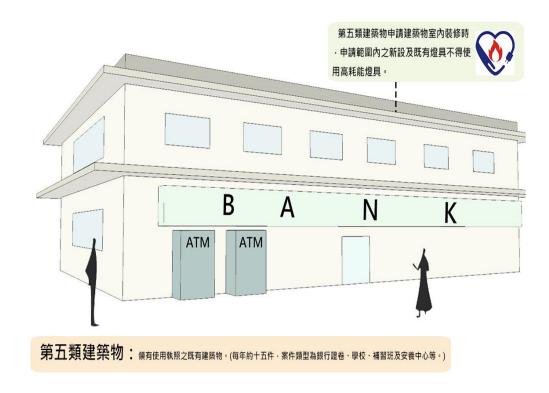

■ The fifth type of buildings

type: indoor space using energy-saving lamps

indoor space using energy-saving lamps