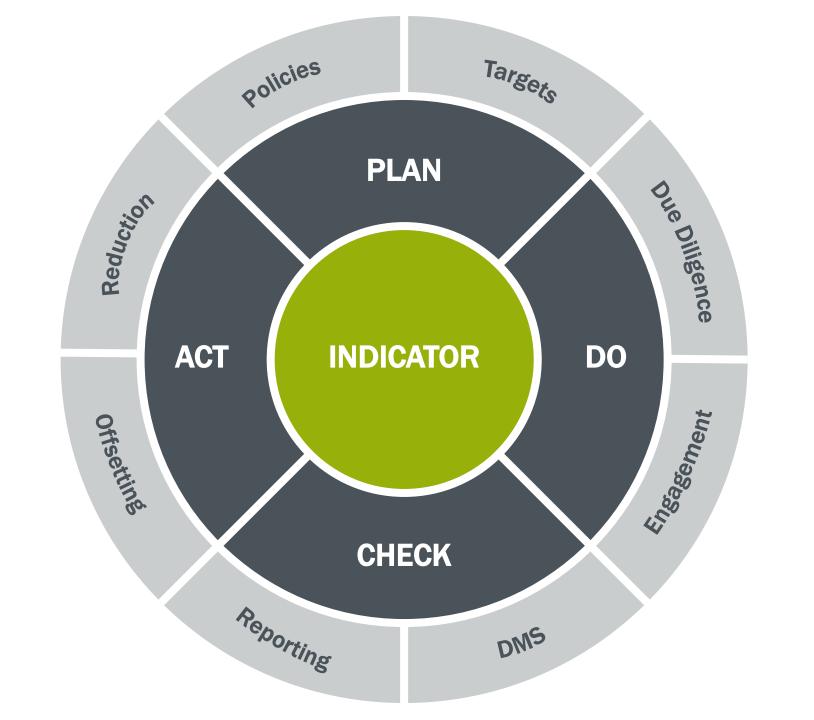

#### **GRESB Framework**

Understanding and improving ESG performance

#### **GRESB Framework**

Understanding and improving ESG performance

"If you can't measure it, you cannot improve it."

Lord W. Thomson (Mathematical Physicist and Engineer)