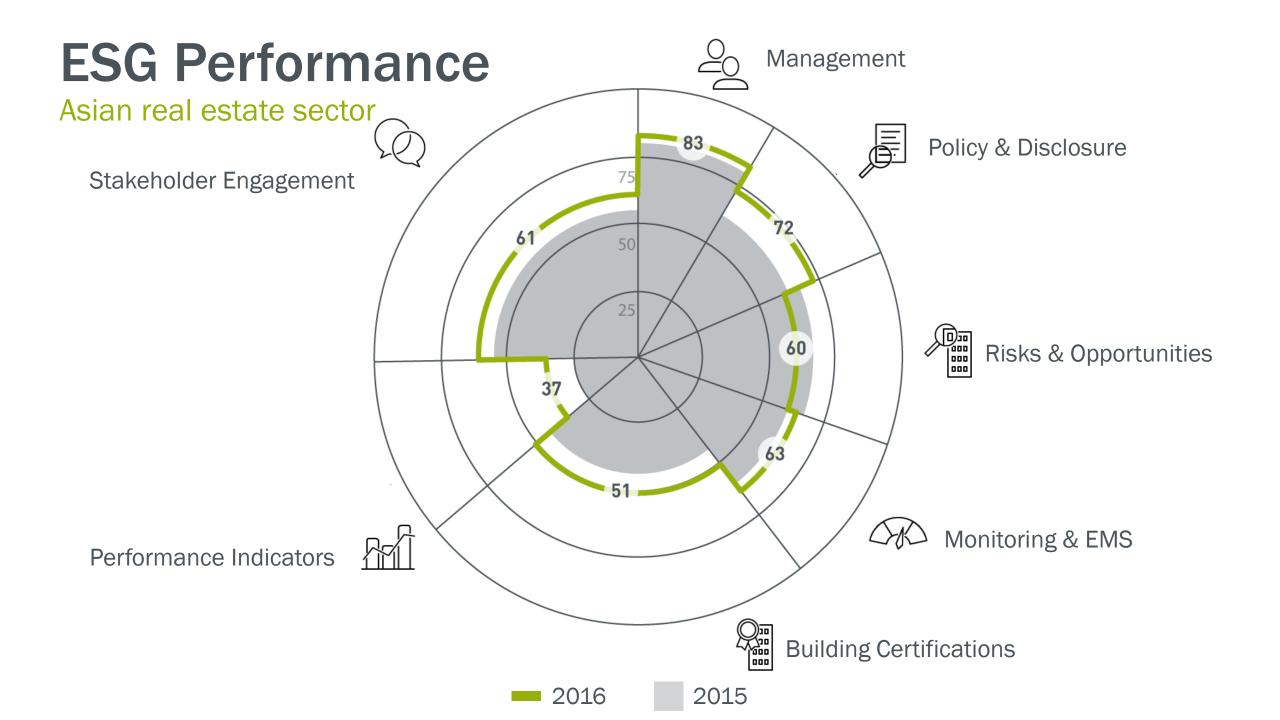

#### **Assessment Criteria**

Number of indicators

Management

Policy & Disclosure

Risks & Opportunities

Monitoring & EMS

Performance Indicators

**Building Certifications** 

Stakeholder Engagement

## **ESG** Performance Development

Commitment leads to leadership