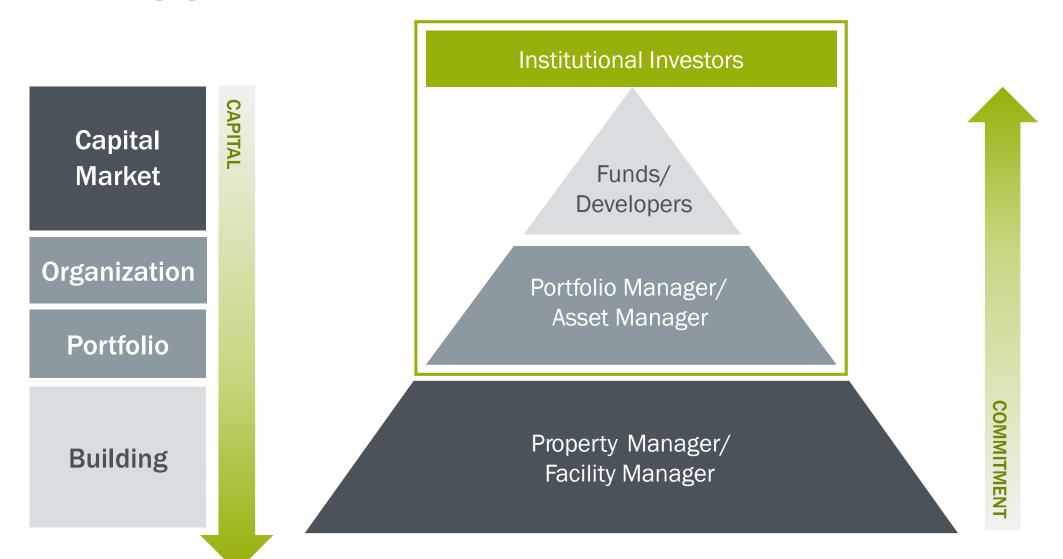

### **Driving Market Transformation**

Top-down engagement leads to bottom-up commitment