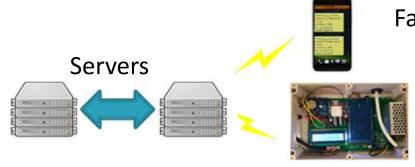

## Geographic Information based remote monitoring system

Fault Message

Remote Monitoring Component

Electrical Distribution Equipment

Footbridge Lift

Footbridge **Escalator** 

Ventilation for Public **Transport** 

Interchange

**Traffic Lights** 

Subway Lighting and International Co-ownerSump Pump

Integrated **BMS** 