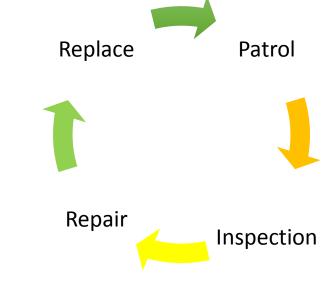

## Traditional Maintenance Strategies

Preventive Maintenance

Corrective Maintenance

## Data-driven Changes to E&M Services

Traditional Maintenance Strategies

Preventive and Corrective Maintenance

**Systematic Asset Management Strategies** 

Real-time Sensing Information Sharing

Data Analysis/ Decision -