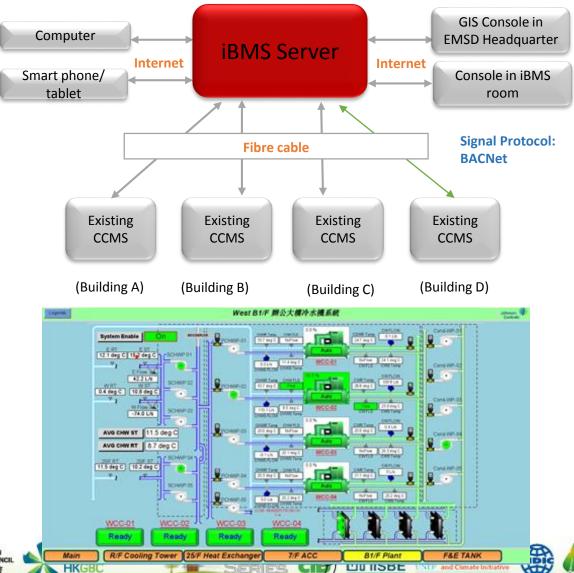

rt infrastructures** 

**Ferry terminals** 

**Crematoria** services

**Schools** 

**Borders** 

**Airport** facilities

Public lifts and escalators

Footbridge / subway lightings



















# Dispersive Equipment Location























## Traditional Maintenance Strategies

Preventive Maintenance



Corrective Maintenance





















### Data-driven Era

IoT Cloud Service Big Data



#### New Norms of E&M Services Needs





## Data-driven Changes to E&M Services

Traditional Maintenance Strategies

Preventive and Corrective Maintenance



**Systematic Asset Management Strategies** 

Real-time Sensing Information Sharing

Data Analysis/ Decision -

**Action** 

Life Cycle Management





















#### Integrated Building Management System (iBMS)











## Geographic Information based remote monitoring system





Fault Message

Remote Monitoring Component



Electrical Distribution Equipment



Footbridge Lift



Footbridge **Escalator** 



Ventilation for Public **Transport** 

Interchange



**Traffic Lights** 



Subway Lighting and International Co-ownerSump Pump



Integrated **BMS** 

















### **EMSD Information Service Centre**























#### Conclusion



**Data Acquisition** 







Information Sharing







**Better resources** allocation





















# Thank you