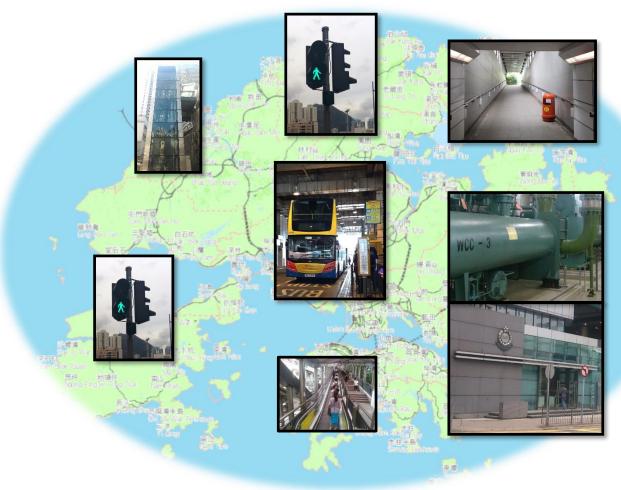

## Geographic Information based remote monitoring system

Fault Message

Remote Monitoring Component

Electrical Distribution Equipment

Footbridge Lift

Footbridge **Escalator** 

Ventilation for Public **Transport** 

Interchange

**Traffic Lights** 

Subway Lighting and International Co-ownerSump Pump

Integrated **BMS** 