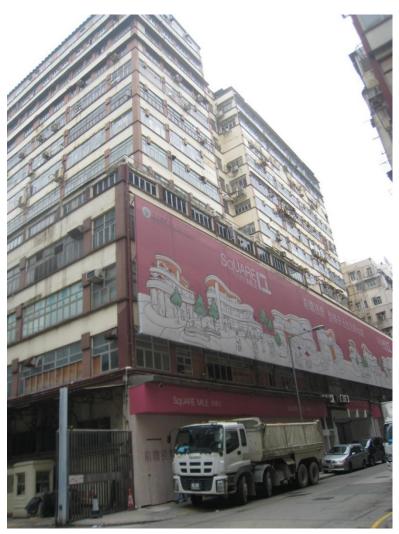

#### **Hysan Place**

Site Area 4500sq.m.

Plot Ratio 15

Total GFA 65,000 sq.m.

(710,000 sq.ft.)

Retail 460,000 sq.ft.

Office 240,000 sq.ft.

LEED CS Platinum
HK BEAM Plus Platinum
MIPIM (Mixed Use Category)
Gold Award

**ULI** (Urban Land Institute) **Global** 

**Award** 

**ICSC** (International Council of

Shopping Centre) Global

**Sustainability Award** 

What can we do to improve the pollution of Causeway Bay?

How can this building be more sustainable?