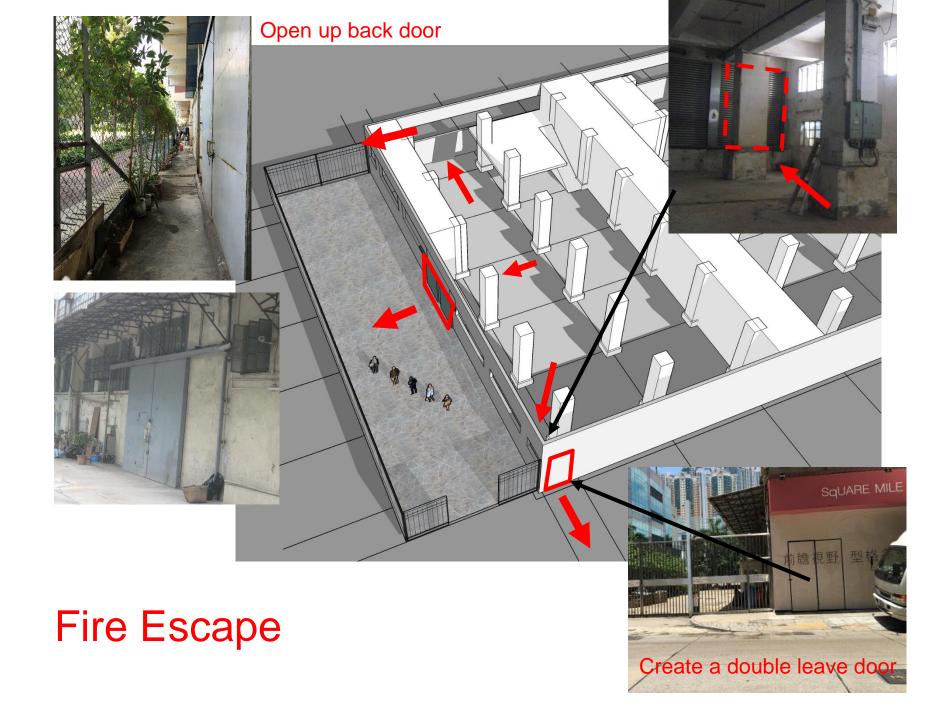

#### **B. Technical:**

- Fire escape
- Touch up
- Air Conditioning

## Take 45 days to process license!