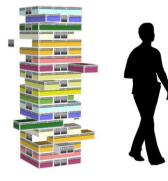

#### **Giant Jenga blocks**

 part of the "Play it the Hong Kong way" collection by Chan Lai Kiu.

This giant Jenga blocks in colours and forms inspired by Hong Kong Choi Hung Estate, not only provide a visual focus in the entrance area, but are also toys that visitor can played with and units for them to do their own DIY sculptures.