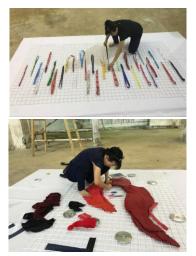

#### **Giant Jenga blocks**

 part of the "Play it the Hong Kong way" collection by Chan Lai Kiu.

This giant Jenga blocks in colours and forms inspired by Hong Kong Choi Hung Estate, not only provide a visual focus in the entrance area, but are also toys that visitor can played with and units for them to do their own DIY sculptures.

#### **Giant Mahjong**

part of the "Play it the Hong Kong way" collection by Chan Lai Kiu.

Due to the lack of furniture in the area and the temporary nature of the project, this giant mahjong will provide 144 nos. of stools for the audience to enjoy the performance and talks while being a real game that physically engage visitors and players, and being very good props for taking pictures to be shared via social media.