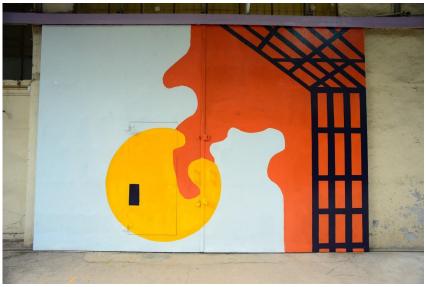

## Artwork for main entrance door

As a cost effective way to decorate the external of the building, the door and soffit of the entrance are proposed to be painted as shown.

The painting is inspired by the development history of Square Mile area with the orange and sky blue outlining the natural landform and sea, the yellow circle symbolize the new golden Square Mile area and the dark blue indicating the location of the building, the venue for coming event, and the street girds outside the core area of Tai Kok Tsui.