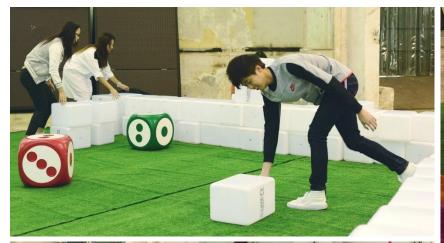

#### **Giant Jenga blocks**

 part of the "Play it the Hong Kong way" collection by Chan Lai Kiu.

This giant Jenga blocks in colours and forms inspired by Hong Kong Choi Hung Estate, not only provide a visual focus in the entrance area, but are also toys that visitor can played with and units for them to do their own DIY sculptures.