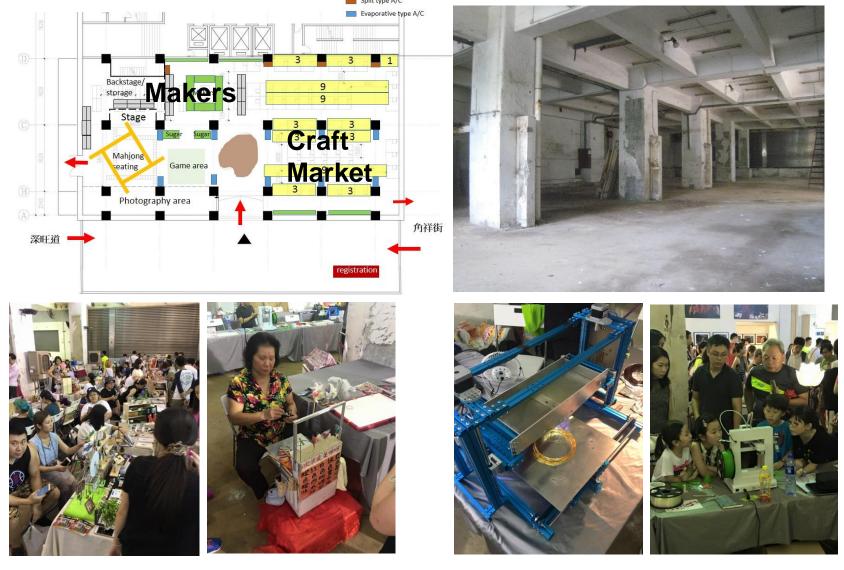

## Pilot pop up market/ maker fair

Old Craft Market Old sugar craft

New 3D sugar printing New Makers

## Pilot pop up event

## **Indoor Drone Race**