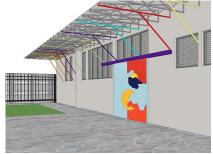

## Artwork for main entrance door

As a cost effective way to decorate the external of the building, the door and soffit of the entrance are proposed to be painted as shown.

The painting is inspired by the development history of Square Mile area with the orange and sky blue outlining the natural landform and sea, the yellow circle symbolize the new golden Square Mile area and the dark blue indicating the location of the building, the venue for coming event, and the street girds outside the core area of Tai Kok Tsui.

#### Murals for wall facing the entrance

To provide visual focus from the entrance and to distract attention from the unfinished condition of the interior, four wall murals were "hand-made" with used materials or waste, or "improvised" from existing condition by Chan Lai Kiu on site.

#### Art Installation at the entrance area

To provide a photogenic feature at the entrance area that suits the scale of the space and temporary nature of the project, and to reinforce the theme of art of the event, we propose a giant palette made of a special shaped carpet with bean bags of "colours" on which visitors can sit on to take pictures and to take a brief rest with 3 nos. giant paint tubes from recycled banner fabric that integrate lighting and fan hanging over the palette.