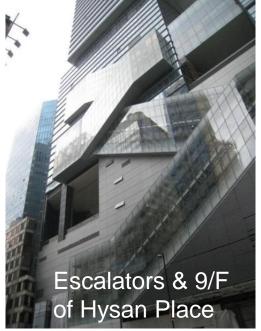

#### **Hysan Place**

Site Area 4500sq.m.

Plot Ratio 15

Total GFA 65,000 sq.m.

(710,000 sq.ft.)

Retail 460,000 sq.ft.

Office 240,000 sq.ft.

LEED CS Platinum
HK BEAM Plus Platinum
MIPIM (Mixed Use Category)
Gold Award