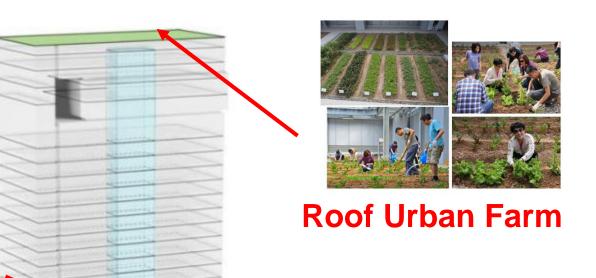

Year Thesis: The Culture of Congestion

- In search of 4 dimensional architecture







#### Art about Hong Kong and Density















#### **Hysan Place**

Site Area 4500sq.m.

Plot Ratio 15

Total GFA 65,000 sq.m.

(710,000 sq.ft.)

Retail 460,000 sq.ft.

Office 240,000 sq.ft.

LEED CS Platinum
HK BEAM Plus Platinum
MIPIM (Mixed Use Category)
Gold Award

**ULI** (Urban Land Institute) **Global** 

**Award** 

**ICSC** (International Council of

Shopping Centre) Global

**Sustainability Award** 



What can we do to improve the pollution of Causeway Bay?

How can this building be more sustainable?



## Horizontal development Building with urban spaces and parks

Vertical development
Stacking uses while creating
green spaces





#### **16/F Artificial Wetland**



7/F Garden Pub





-4/F Sky garden

#### **Other Green Features:**

4.435m<sup>2</sup> Site area:

65,000m<sup>2</sup> Total GFA:

Storeys above ground: 37

No. of basement floors:





#### **Curtain Wall**

**Operable vents** Light shelf Solar shading **Drapery system** Low-e double glazing



#### **Green Building Materials**

**FSC** certified wood High recycled content **Regional products** Low VOC content



**Urban Window** at 4/F, 7/F, 11/F Improve district air quality



Green Roof &

Rainwater harvesting

Wall

**Island Effect** 

Outside fresh air used for direct space cooling





Sky Garden on 4/F



Setback &

Core Orientation wind effect

Improve street environment



Hybrid Cooling

Combined stack and



#### **Energy Saving and Carbon Emission Reduction**





Despite highly efficient, p