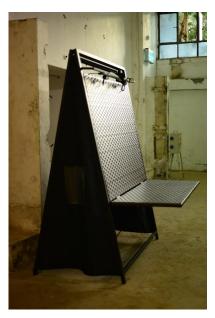

Due to the lack of furniture and full electrical power coverage in the area, the panels, integrated with lighting, provide a plug-andrun display system for display. Its weaved plastic "rattan" pattern allow easy hanging of items on top and its foldable bottom piece provide a table top, where required. The A- frame structure not only being very stable and easily collapsible but provide a space in between for temporary storage.