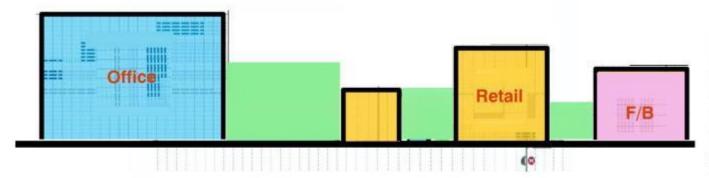

#### **Hysan Place**

Site Area 4500sq.m.

Plot Ratio 15

Total GFA 65,000 sq.m.

(710,000 sq.ft.)

Retail 460,000 sq.ft.

Office 240,000 sq.ft.

LEED CS Platinum
HK BEAM Plus Platinum
MIPIM (Mixed Use Category)
Gold Award

## Horizontal development Building with urban spaces and parks

Vertical development
Stacking uses while creating
green spaces

#### **16/F Artificial Wetland**

7/F Garden Pub

-4/F Sky garden