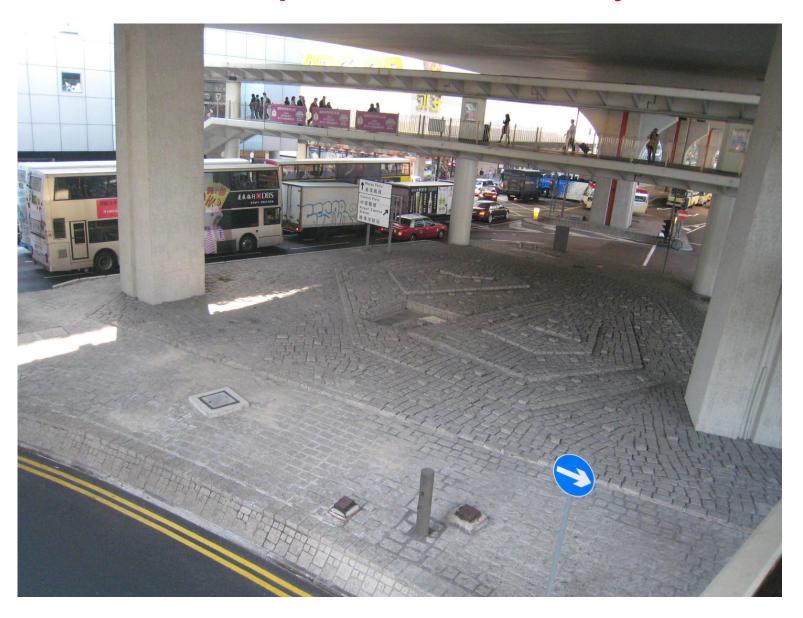

#### Left over spaces under flyover

### Attempts to use left over spaces under flyover