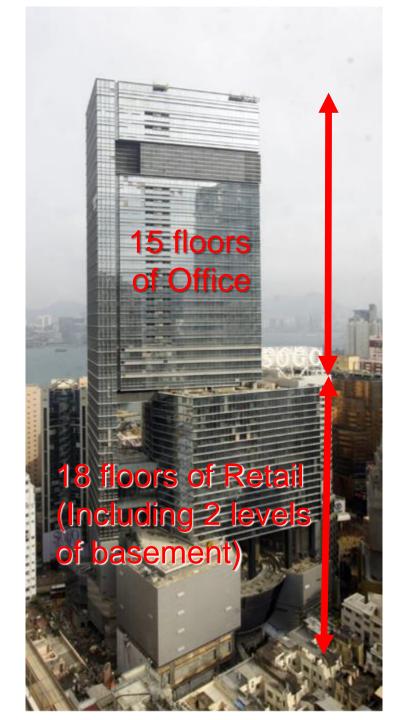

#### **Hysan Place**

Site Area 4500sq.m.

Plot Ratio 15

Total GFA 65,000 sq.m.

(710,000 sq.ft.)

Retail 460,000 sq.ft.

Office 240,000 sq.ft.

LEED CS Platinum
HK BEAM Plus Platinum
MIPIM (Mixed Use Category)
Gold Award

#### **Other Green Features:**

4.435m<sup>2</sup> Site area:

65,000m<sup>2</sup> Total GFA:

Storeys above ground: 37

No. of basement floors: