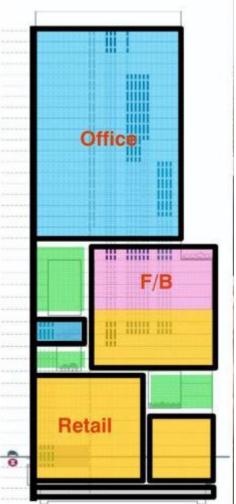

#### **Hysan Place**

Site Area 4500sq.m.

Plot Ratio 15

Total GFA 65,000 sq.m.

(710,000 sq.ft.)

Retail 460,000 sq.ft.

Office 240,000 sq.ft.

LEED CS Platinum
HK BEAM Plus Platinum
MIPIM (Mixed Use Category)
Gold Award

## Horizontal development Building with urban spaces and parks

Vertical development
Stacking uses while creating
green spaces

#### **16/F Artificial Wetland**

7/F Garden Pub

-4/F Sky garden