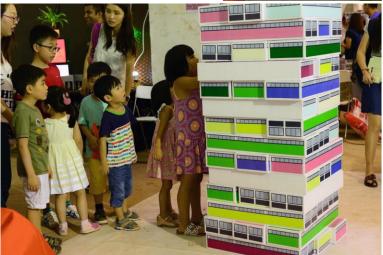

#### **Giant Jenga blocks**

 part of the "Play it the Hong Kong way" collection by Chan Lai Kiu.

This giant Jenga blocks in colours and forms inspired by Hong Kong Choi Hung Estate, not only provide a visual focus in the entrance area, but are also toys that visitor can played with and units for them to do their own DIY sculptures.