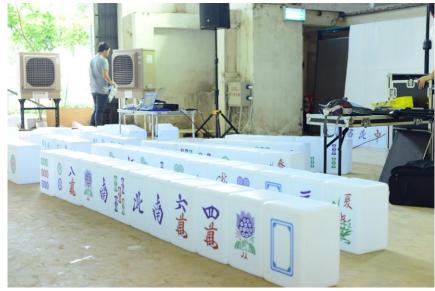

#### **Giant Mahjong**

part of the "Play it the Hong Kong way" collection by Chan Lai Kiu.

Due to the lack of furniture in the area and the temporary nature of the project, this giant mahjong will provide 144 nos. of stools for the audience to enjoy the performance and talks while being a real game that physically engage visitors and players, and being very good props for taking pictures to be shared via social media.

## Mega mahjong Event