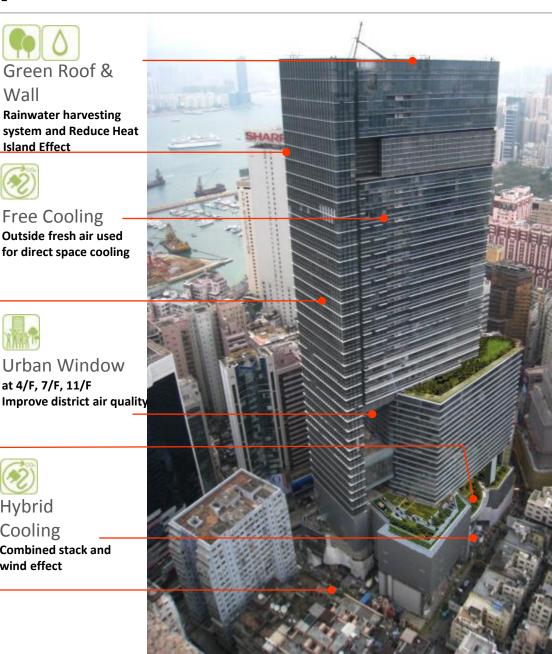

#### **16/F Artificial Wetland**

7/F Garden Pub

-4/F Sky garden

#### **Other Green Features:**

4.435m<sup>2</sup> Site area:

65,000m<sup>2</sup> Total GFA:

Storeys above ground: 37

No. of basement floors:

#### **Curtain Wall**

**Operable vents** Light shelf Solar shading **Drapery system** Low-e double glazing

#### **Green Building Materials**

**FSC** certified wood High recycled content **Regional products** Low VOC content

**Urban Window** at 4/F, 7/F, 11/F Improve district air quality

Green Roof &

Rainwater harvesting

Wall

**Island Effect** 

Outside fresh air used for direct space cooling

Sky Garden on 4/F

Setback &

Core Orientation wind effect

Improve street environment

Hybrid Cooling

Combined stack and