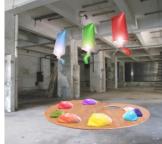

#### Art Installation at the entrance area

To provide a photogenic feature at the entrance area that suits the scale of the space and temporary nature of the project, and to reinforce the theme of art of the event, we propose a giant palette made of a special shaped carpet with bean bags of "colours" on which visitors can sit on to take pictures and to take a brief rest with 3 nos. giant paint tubes from recycled banner fabric that integrate lighting and fan hanging over the palette.