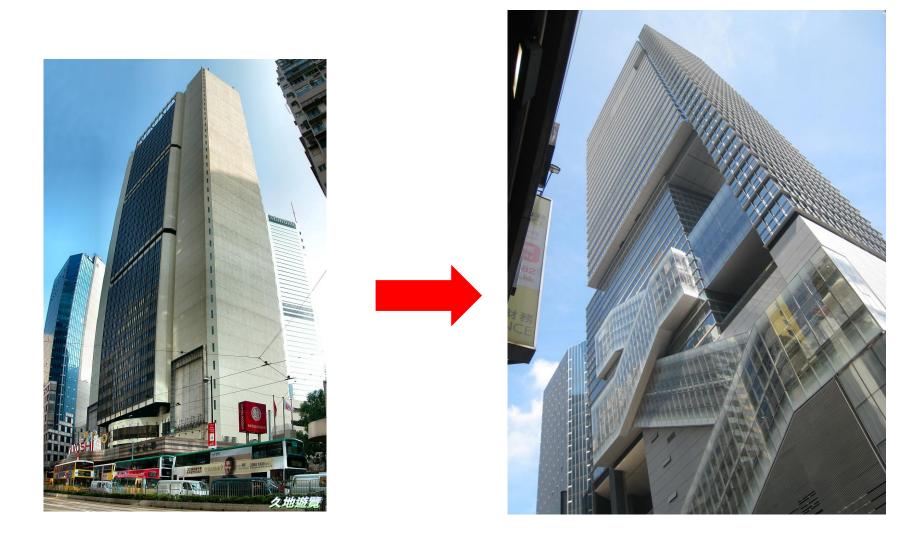

#### **Hysan Place**

Site Area 4500sq.m.

Plot Ratio 15

Total GFA 65,000 sq.m.

(710,000 sq.ft.)

Retail 460,000 sq.ft.

Office 240,000 sq.ft.

LEED CS Platinum
HK BEAM Plus Platinum
MIPIM (Mixed Use Category)
Gold Award

**ULI** (Urban Land Institute) **Global** 

**Award** 

**ICSC** (International Council of

Shopping Centre) Global

**Sustainability Award** 

What can we do to improve the pollution of Causeway Bay?

How can this building be more sustainable?