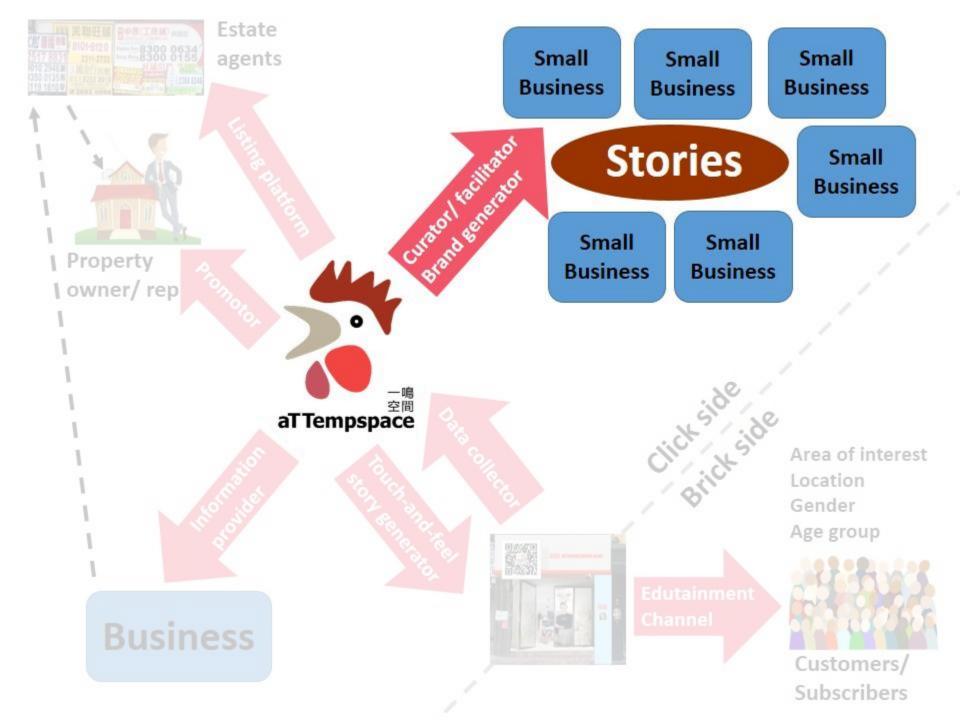

## Speeding up the leasing/ sales of vacant spaces

#### Niche Features:

Display premium vacancies with short DOM (Days on market) – Atrium, shop fronts

## Virtual mock up & viewings

## Direct chat with Landlord/ agents

### Options for enquiry by text/ voice chat

Geolocation – contact the nearest agent to reply the chat, instant inspection.

Negotiation process could be done online and recorded for future analysis

#### Create Your Own Event

搜尋空間

© 2016 Copyright Innofrontage Ltd.