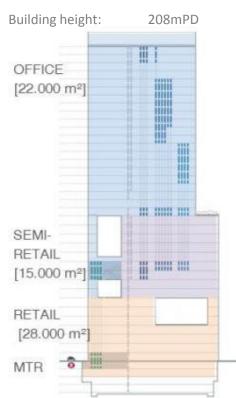

#### **Hysan Place**

Site Area 4500sq.m.

Plot Ratio 15

Total GFA 65,000 sq.m.

(710,000 sq.ft.)

Retail 460,000 sq.ft.

Office 240,000 sq.ft.

LEED CS Platinum
HK BEAM Plus Platinum
MIPIM (Mixed Use Category)
Gold Award

#### **Other Green Features:**

4.435m<sup>2</sup> Site area:

65,000m<sup>2</sup> Total GFA:

Storeys above ground: 37

No. of basement floors: