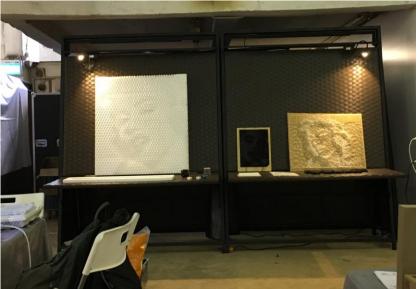

#### Murals for wall facing the entrance

To provide visual focus from the entrance and to distract attention from the unfinished condition of the interior, four wall murals were "hand-made" with used materials or waste, or "improvised" from existing condition by Chan Lai Kiu on site.