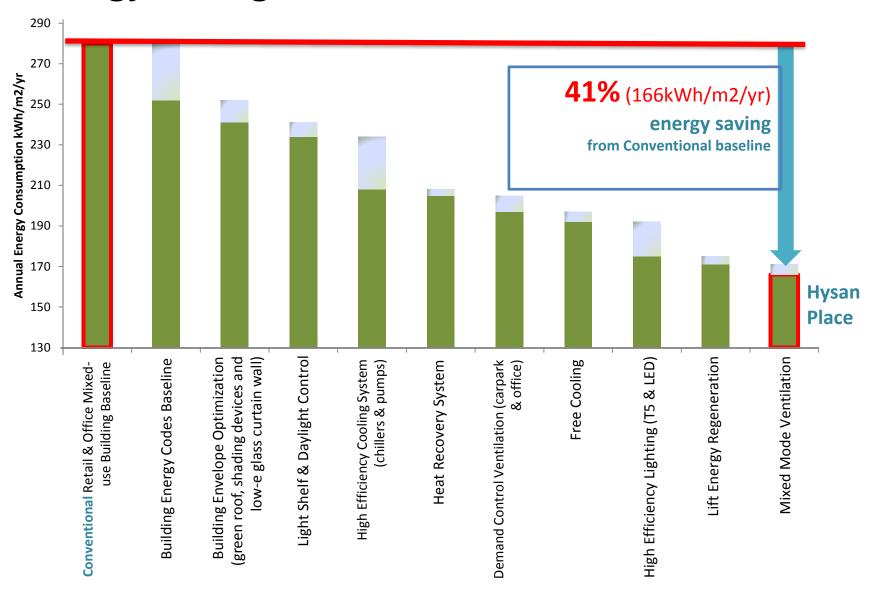

#### **Energy Saving and Carbon Emission Reduction**

Despite highly efficient, people's higher demand > building taller, larger with brighter interior and more vertical circulation > consume more