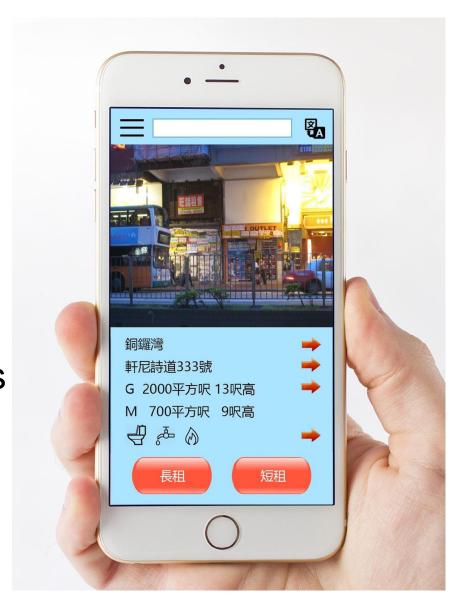

## Speeding up the leasing/ sales of vacant spaces

#### Niche Features:

Display premium vacancies with short DOM (Days on market) – Atrium, shop fronts

## Virtual mock up & viewings

## Direct chat with Landlord/ agents

### Options for enquiry by text/ voice chat

Geolocation – contact the nearest agent to reply the chat, instant inspection.

Negotiation process could be done online and recorded for future analysis