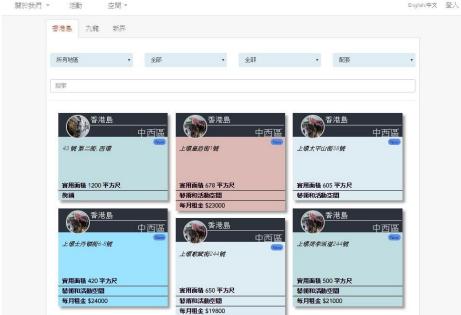

## Speeding up the leasing/ sales of vacant spaces

#### Niche Features:

Display premium vacancies with short DOM (Days on market) – Atrium, shop fronts