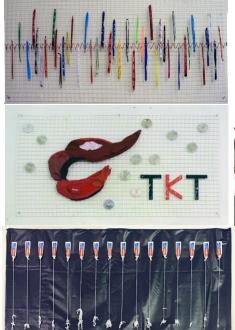

## Artwork for main entrance door

As a cost effective way to decorate the external of the building, the door and soffit of the entrance are proposed to be painted as shown.

The painting is inspired by the development history of Square Mile area with the orange and sky blue outlining the natural landform and sea, the yellow circle symbolize the new golden Square Mile area and the dark blue indicating the location of the building, the venue for coming event, and the street girds outside the core area of Tai Kok Tsui.