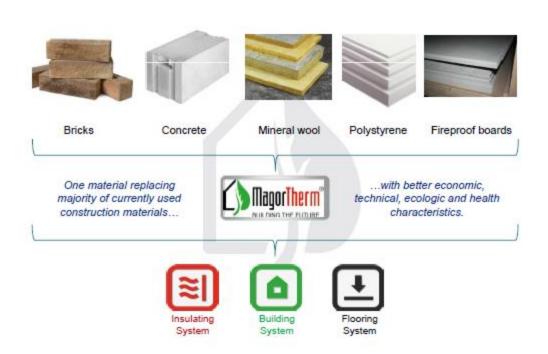

# Waste Management & Sustainable Construction

MagorTherm High Energy Performance Building Envelope Test Bedding in Tropical Climate

- Technology: used as standard concrete by panel technology or laying into forms
- Heat insulator: 36 cm is equal to 1,2 m thick brickwall and achieves requirement for passive house
- Sound isolator: 10 cm wall reduce value of sound permeability about 39 – 41 dB
- Fire proof: 8cm of our material holds fire of 1200 C for more than 120min
- Water resistant: as an outside facade insulation it resist rainfall and water with fine plaster (ideal for flood areas)
- Air permeable: enable to breathe the buildings