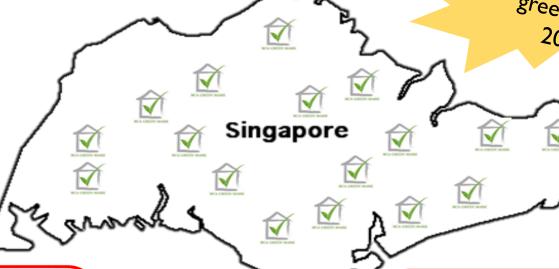

## **National Targets**

Achieve 350 MWp of Solar Installation by 2020

National Emissions Reduction **Commitment** Peaking to 36% Emissions Intensity Reduction

Smart Nation Program

National Green Building Target Green 80% of Building Stock

**National Targets** 

Target: 80% of total GFA greened by 2030

33% of total GFA greened

>3,000 Green Building Projects

>89 Mil m<sup>2</sup>

of total GFA greened