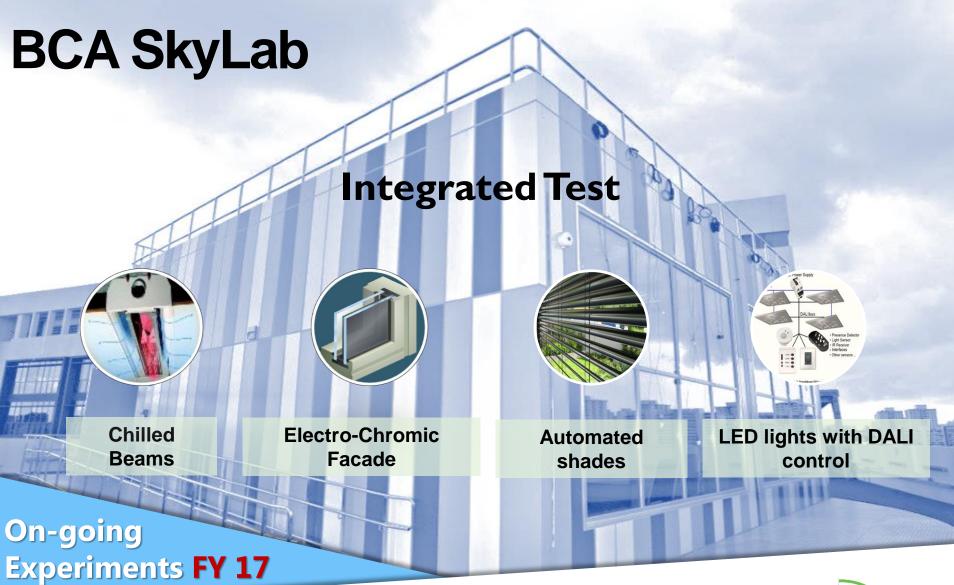

## **BCA SkyLab**

Launched

20 July '16

The Straits Times — "Singapore opens world's first rotatable lab for tropics"